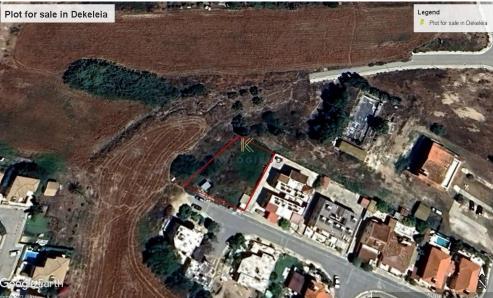

Plot for sale in Dekeleia area, Larnaka. The large plot is 749 sq. m with 40% building density and 25% land coverage, zone H4(80%) and with 35% building density and 20% land coverage, zone H5 $\alpha$ (20%). The plot has...