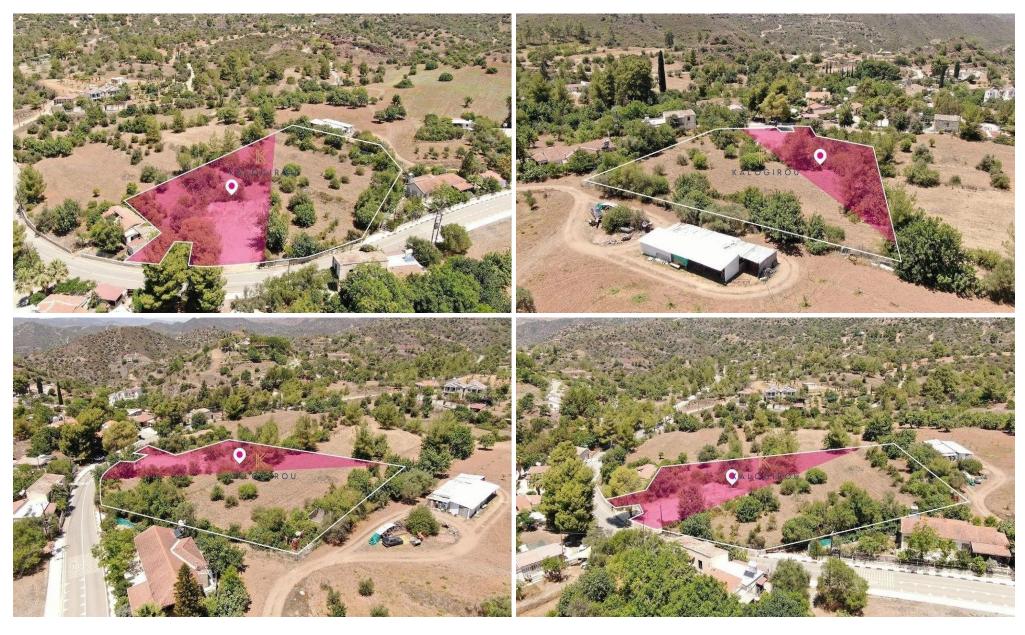

## 2,753m<sup>2</sup> Plot for Sale in Lageia, Larnaca District

1/2 Share of Residential Land for Sale in Lageia area, Larnaca. Lageia is a village of Mountainous Larnaca and we find it a few kilometers after Lefkara and is connected to the northwest with the village of Ora and to the east with the village of Vavla. The route to Lageia is through a lush pine landscape offering a wonderful view of mountainous Larnaca. Taking a walk in the small village you will come across beautiful traditional houses, the wooden-roofed church dedicated to the Assumption of the Virgin in the southwest of the community building of the 18th century and will breathe fresh air. The village is also famous for its many and scattered fountains with the most famous and symbol ...

| <b>Property Info</b> | Plot / Area Info |      | Additional info  |                |
|----------------------|------------------|------|------------------|----------------|
|                      |                  |      | Reference Number | 43631          |
|                      | Plot area        | 2753 | Property type    | Land and Plots |
|                      |                  |      | Condition        | Pre-Owned      |
|                      |                  |      | View             | Mountains view |