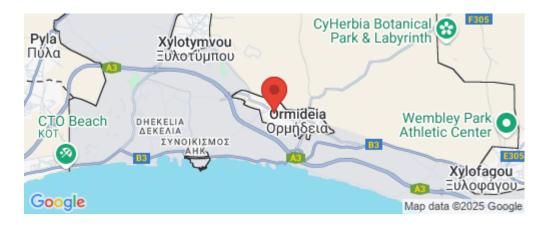

## 600m<sup>2</sup> Plot for Sale in Ormideia, Larnaca District

Plot for sale in Ormideia area, Larnaca. Close to all amenities including schools, supermarket, banks, shops, restaurants etc. Just a short drive to the beach. Easy access to Larnaca, Ayia Napa, Protaras, Paralimni motorway. A 15-minute drive to Ayia Napa and a 20-minute drive to Larnaca Town and Larnaca International Airport.

**Amenities Location** 

**Location:** Ormideia Region: **Larnaca** 

Coordinates: **34.994317279299** / **33.771204554795** 

Price: €52 000 + VAT

VAT Excluded

Title transfer fee ~€780.00

Price per SQM €87.00/m²