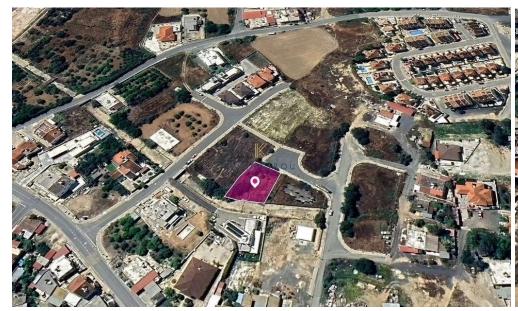

Plot of 500 sq.m that falls within Zone H3, with a building coefficient of 60%, coverage of 35%, and permission for 2 floors (8.3m) of construction. Has rectangularly shaped with a flat surface. Access to the plot is via a registered road with total frontage of approx. 19m.

Title deed available.

| Property Info | Plot / Area Info |     | Additional info  |                |
|---------------|------------------|-----|------------------|----------------|
|               |                  |     | Reference Number | 43661          |
|               | Plot area        | 600 | Property type    | Land and Plots |
|               |                  |     | Condition        | Pre-Owned      |