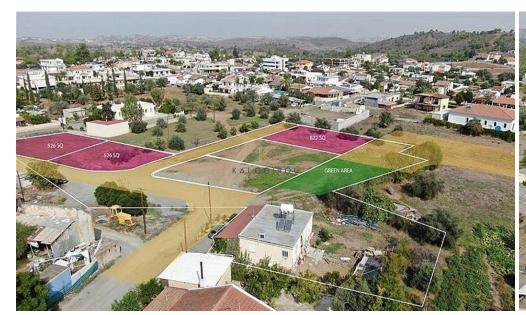

## 2,982m<sup>2</sup> Plot for Sale in Mosfiloti, Larnaca District

Share of Residential Land for Sale in Mosfiloti, Larnaca. The property abuts on a registered road along its northwest and southeast boundaries, which on site is partially asphalted and partly paved. It is also located within walking distance to amenities and services, and approximately 400m to the Limassol-Nicosia motorway.

The property under consideration is a 50% share, approximately 2.982 sq.m., of a residential land extending to about 5.965 sq.m. in total. Within the land there is a ground floor house. Moreover, there is Planning Permit in place, which expires on 10/09/2025 for the conversion of the land into 6 plots .The said share refers to proposed plots 1,2 & 5.