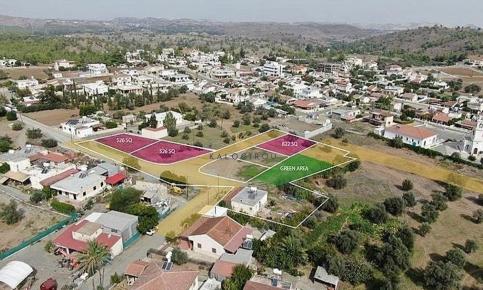

## 2,982m<sup>2</sup> Plot for Sale in Mosfiloti, Larnaca District

Share of Residential Land for Sale in Mosfiloti, Larnaca. The property abuts on a registered road along its northwest and southeast boundaries, which on site is partially asphalted and partly paved. It is also located within walking distance to amenities and services, and approximately 400m to the Limassol-Nicosia motorway.

The property under consideration is a 50% share, approximately 2.982 sq.m., of a residential land extending to about 5.965 sq.m. in total. Within the land there is a ground floor house. Moreover, there is Planning Permit in place, which expires on 10/09/2025 for the conversion of the land into 6 plots .The said share refers to proposed plots 1,2 & 5.