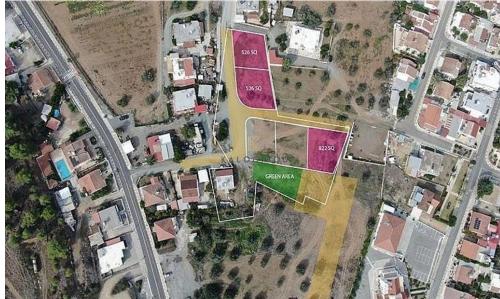

## 2,982m<sup>2</sup> Plot for Sale in Mosfiloti, Larnaca District

Share of Residential Land for Sale in Mosfiloti, Larnaca. The property abuts on a registered road along its northwest and southeast boundaries, which on site is partially asphalted and partly paved. It is also located within walking distance to amenities and services, and approximately 400m to the Limassol-Nicosia motorway.

The property under consideration is a 50% share, approximately 2.982 sq.m., of a residential land extending to about 5.965 sq.m. in total. Within the land there is a ground floor house. Moreover, there is Planning Permit in place, which expires on 10/09/2025 for the conversion of the land into 6 plots .The said share refers to proposed plots 1,2 & 5.