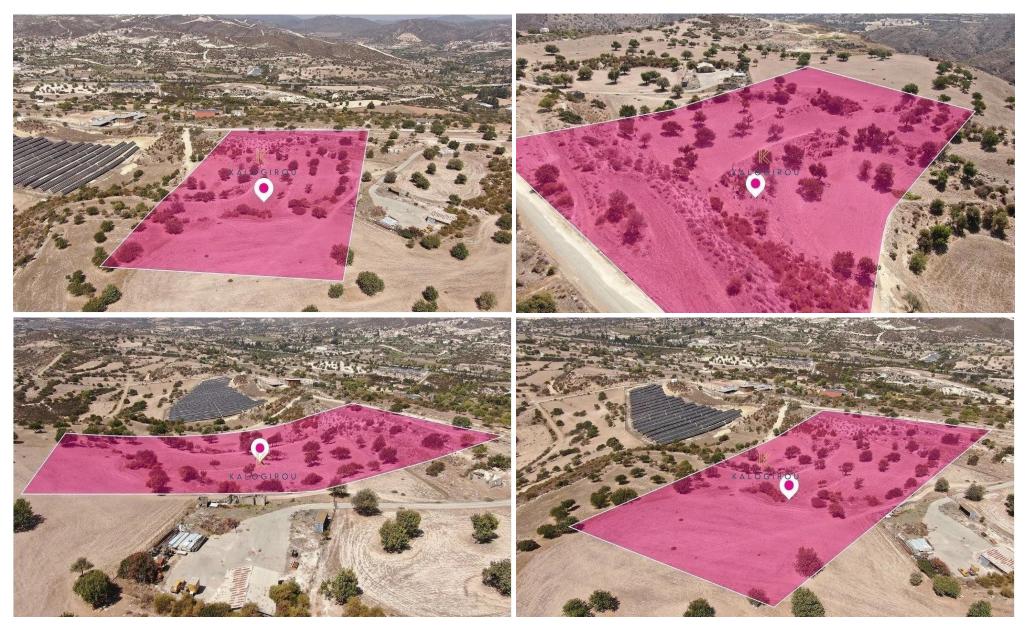

## 20,473m<sup>2</sup> Plot for Sale in Skarinou, Larnaca District

Agricultural Land for Sale in Skarinou Village, Larnaca .The land is close to amenities which are within close proximity as supermarket, restaurants etc. The asset is located close to Larnaca-Limassol motorway.

The land, extending to about 20473 sq.m. in total. The property is rectangularly shaped with a flat surface. Access to the land is via a registered road with total frontage of approx. 110m

The property falls within Zone Γ3, with a building coefficient of 10%, coverage of 10%, and permission for 2 floors (8.3m) of construction.