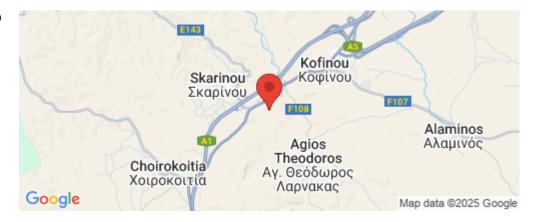

## 20,473m<sup>2</sup> Plot for Sale in Skarinou, Larnaca District

Agricultural Land for Sale in Skarinou Village, Larnaca .The land is close to amenities which are within close proximity as supermarket, restaurants etc. The asset is located close to Larnaca-Limassol motorway.

Amenities Location

**Location:** Skarinou Region: **Larnaca** 

Coordinates: 34.813960840182 / 33.37022049451

**Price: €103 000 + VAT** 

VAT Excluded

Title transfer fee ~€1 725.00

Price per SQM €5.00/m²

Common expenses None