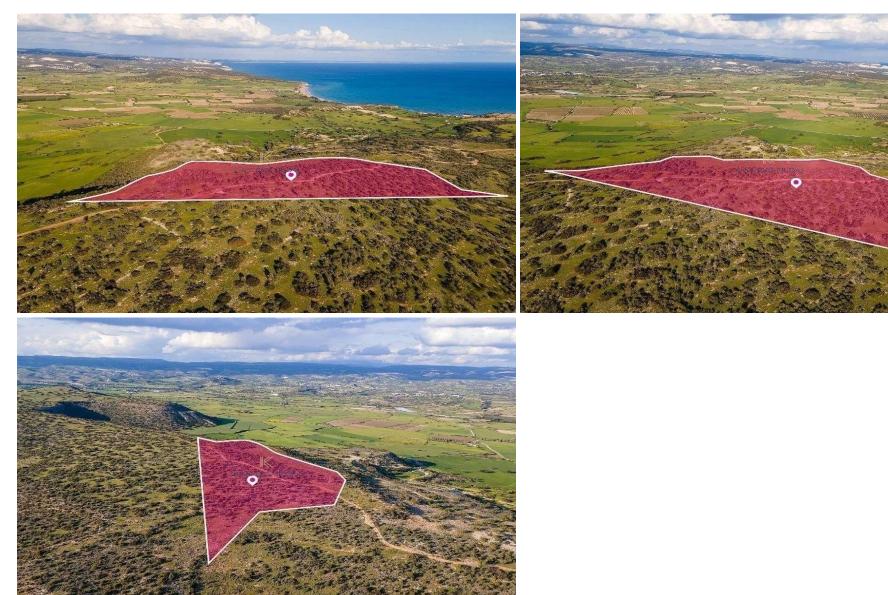

## 46,489m<sup>2</sup> Plot for Sale in Pissouri, Limassol District

Sea View Touristic Land for sale in Pissouri area, Limassol. Pissouri is located 34 kilometers west of Limassol and 34 kilometers southeast of Paphos It is built at an altitude of 215 meters above sea level. The southern side of its administrative area is coastal, which has been developed for tourism it has many amenities nearby such us resorts. Restaurants, cafes etc.. The asset is located approx. close to the motorway and approx.1 km from the beach.

This large touristic zoned land of about 46.489 sq,m, has a beautiful and clear view to the sea. The property falls within Zone T3γ, with a building coefficient of 25%, coverage of 20%, and permission for 3 floors (13.1m) of constru...