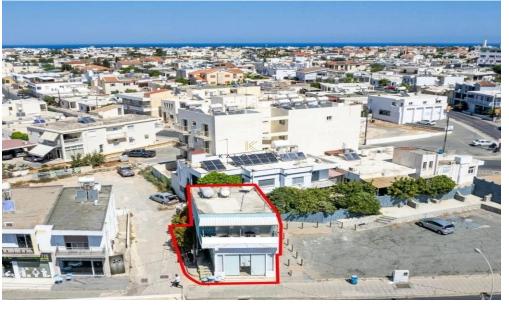

## 113m<sup>2</sup> Commercial for Sale in Paralimni, Famagusta District

Two storey mixed use building for sale in Paralimni area, in Famagusta Town. The asset is a mixed-use commercial building, located near to Paralimni's main commercial street and close to Deryneia – Paralimni roundabout. The asset offers excellent proximity to all amenities. The property is ideally situated close to a plethora of amenities and services with excellent access to the beautiful beaches of the area.

The internal covered area of the building is 113 sq m. On the ground floor consists of a shop with an internal area of 60sqm. It offers an open plan area for product display, a kitchenette and a toilette.