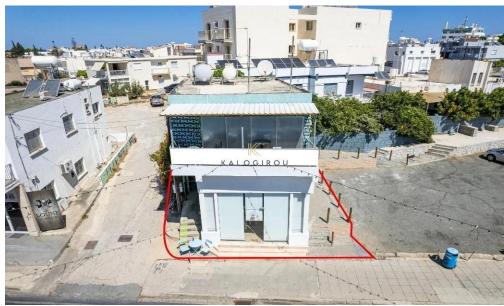

## 113m<sup>2</sup> Commercial for Sale in Paralimni, Famagusta District

Two storey mixed use building for sale in Paralimni area, in Famagusta Town. The asset is a mixed-use commercial building, located near to Paralimni's main commercial street and close to Deryneia – Paralimni roundabout. The asset offers excellent proximity to all amenities. The property is ideally situated close to a plethora of amenities and services with excellent access to the beautiful beaches of the area.

The internal covered area of the building is 113 sq m. On the ground floor consists of a shop with an internal area of 60sqm. It offers an open plan area for product display, a kitchenette and a toilette.