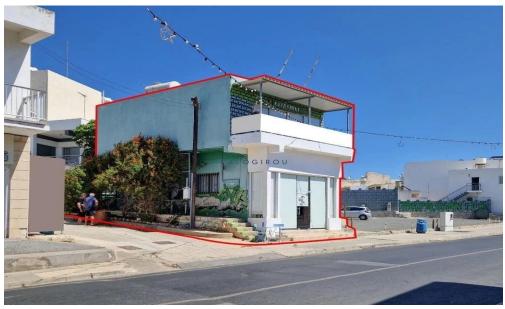

## 113m<sup>2</sup> Commercial for Sale in Paralimni, Famagusta District

Two storey mixed use building for sale in Paralimni area, in Famagusta Town. The asset is a mixed-use commercial building, located near to Paralimni's main commercial street and close to Deryneia – Paralimni roundabout. The asset offers excellent proximity to all amenities. The property is ideally situated close to a plethora of amenities and services with excellent access to the beautiful beaches of the area.

On the 1st floor there is an office, with a kitchene...

| Property Info              |                    | Plot / Area Info |    | Additional info  |                  |
|----------------------------|--------------------|------------------|----|------------------|------------------|
| Covered Area<br>Furnishing | 113<br>Unfurnished | Plot area        | 84 | Reference Number | 43732            |
|                            |                    |                  |    | Property type    | Other Commercial |
|                            |                    |                  |    | Condition        | Pre-Owned        |