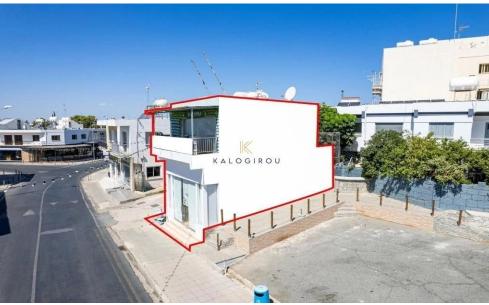

## 113m<sup>2</sup> Commercial for Sale in Paralimni, Famagusta District

Two storey mixed use building for sale in Paralimni area, in Famagusta Town. The asset is a mixed-use commercial building, located near to Paralimni's main commercial street and close to Deryneia – Paralimni roundabout. The asset offers excellent proximity to all amenities. The property is ideally situated close to a plethora of amenities and services with excellent access to the beautiful beaches of the area.

The internal covered area of the building is 113 sq m. On the ground floor consists of a shop with an internal area of 60sqm. It offers an open plan area for product display, a kitchenette and a toilette.