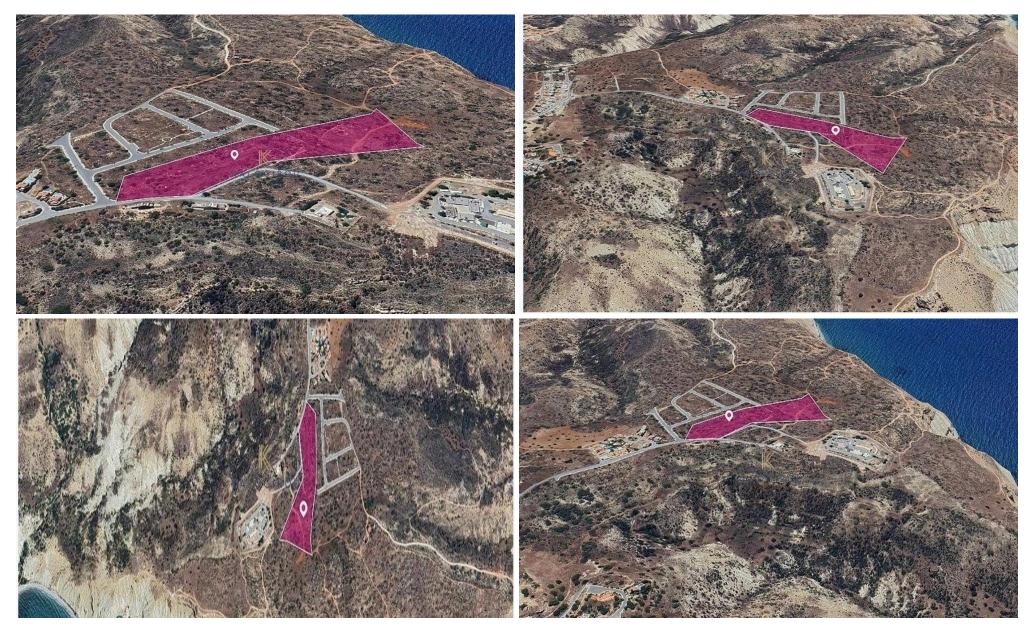

## 32,321m<sup>2</sup> Plot for Sale in Pissouri, Limassol District

Sea View Residential & Agricultural Land for sale in Pissouri area, Limassol. Pissouri is located 34 kilometers west of Limassol and 34 kilometers southeast of Paphos It is built at an altitude of 215 meters above sea level. The southern side of its administrative area is coastal, which has been developed for tourism it has many amenities nearby such us resorts. Restaurants, cafes etc.. The asset is located approx. close to the motorway and approx.1 km from the beach.

The bi-Zoned Land is extending to about 32,321 sq.m. in total. Access to the field is via two registered roads with total frontage of approx. 105m.

The property falls within a duel Zone H6 (55%), with a bui...