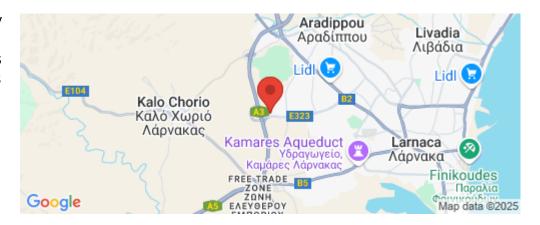

## 8,417m<sup>2</sup> Plot for Sale in Aradippou, Larnaca District

Industrial Land for Sale in Aradippou area, Larnaca. The immediate vicinity is characterized by empty industrial fields and plots and some individual industrial buildings. The industrial area benefits from having direct access onto the main motorway network with great connectivity and easy access to all cities including Nicosia, Limassol, Paralimni as well as Larnaca's city center. Additionally, they are only a short drive away from Cyprus's International Airport and Larnaca's harbor.

Amenities Location

**Location:** Aradippou Region: **Larnaca** 

Coordinates: 34.928094554088 / 33.570027991297

Price: €344 250 + VAT

VAT Excluded

Title transfer fee ~€10 370.00

Price per SQM €41.00/m²

Common expenses None