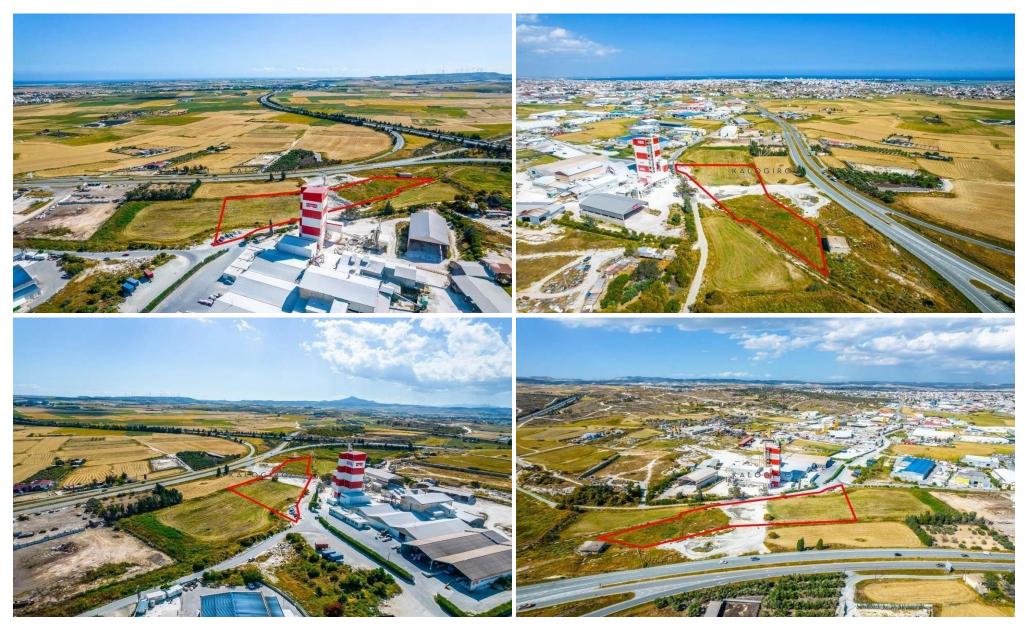

## 8,417m<sup>2</sup> Plot for Sale in Aradippou, Larnaca District

Industrial Land for Sale in Aradippou area, Larnaca. The immediate vicinity is characterized by empty industrial fields and plots and some individual industrial buildings. The industrial area benefits from having direct access onto the main motorway network with great connectivity and easy access to all cities including Nicosia, Limassol, Paralimni as well as Larnaca's city center. Additionally, they are only a short drive away from Cyprus's International Airport and Larnaca's harbor.

Industrial Land for Sale in Aradippou area, Larnaca. Bi- zoned Land of 8.417 sq. m with 100% building density and 60% land coverage in zone BF1 and 5% density, 5% coverage and 1 floor(5 m) in z...

| Property Info | Plot / Area Info |      | Additional info  |                |
|---------------|------------------|------|------------------|----------------|
|               |                  |      | Reference Number | 43757          |
|               | Plot area        | 8417 | Property type    | Land and Plots |
|               |                  |      | Condition        | Pre-Owned      |