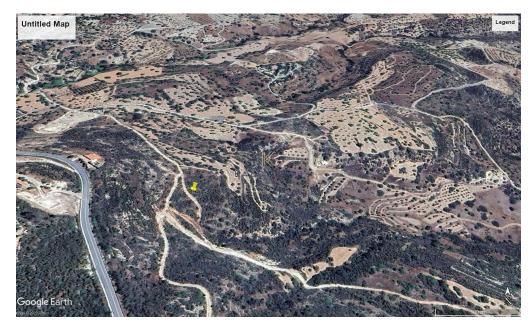

## 5,686m<sup>2</sup> Plot for Sale in Mathikoloni, Limassol District

Agricultural Land in Mathikoloni village, Limassol. Mathikoloni is a village in Limassol district located 10 kilometers north of Limassol. It is built at an altitude of 335 meters above sea level. It borders on the southwest with Agios Athanasios, on the west with Fasoula, on the northwest with Apsiou and on the south with Germasogeia. The asset is located approx. 8 km from the sea.

This agriculture land of 5.686 sq,m, has regular shape and is registered into public road. The property falls within Zone Γ3, with a building coefficient of 10%, coverage of 10%, and permission for 2 floors (8.3 m) of construction.