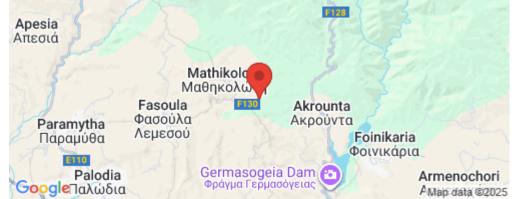

### 502m<sup>2</sup> Plot for Sale in Mathikoloni, Limassol District

Agricultural Field in Mathikoloni village, Limassol. Mathikoloni is a village in Limassol district located 10 kilometers north of Limassol. It is built at an altitude of 335 meters above sea level. It borders on the southwest with Agios Athanasios, on the west with Fasoula, on the northwest with Apsiou and on the south with Germasogeia. The asset is located approx. 8 km from the sea.

| Property Info | Plot / Area Info                                                                         |     | Additional info                                        |                                                        |  |
|---------------|------------------------------------------------------------------------------------------|-----|--------------------------------------------------------|--------------------------------------------------------|--|
|               | Plot area                                                                                | 502 | Reference Number<br>Property type<br>Condition<br>View | 43841<br>Land and Plots<br>Pre-Owned<br>Mountains view |  |
| Amenities     | Location                                                                                 |     |                                                        |                                                        |  |
|               | Location: Mathikoloni Region: Limassol<br>Coordinates: 34.769178820884 / 33.059949621191 |     |                                                        |                                                        |  |