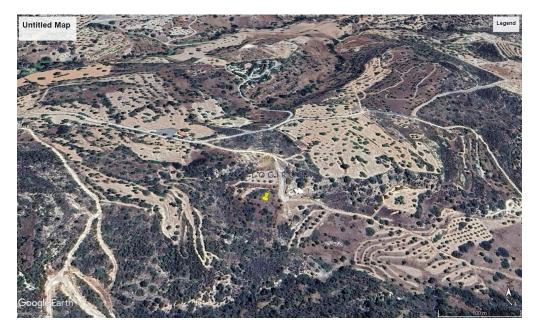

## 2,007m<sup>2</sup> Plot for Sale in Mathikoloni, Limassol District

Agricultural Land in Mathikoloni village, Limassol. Mathikoloni is a village in Limassol district located 10 kilometers north of Limassol. It is built at an altitude of 335 meters above sea level. It borders on the southwest with Agios Athanasios, on the west with Fasoula, on the northwest with Apsiou and on the south with Germasogeia. The asset is located approx. 8 km from the sea.

This agriculture land of 2.007 sq,m, has irregular shape and falls within Zone T3, with a building coefficient of 10%, coverage of 10%, and permission for 2 floors (8.3 m) of construction.

Title Deed Available.