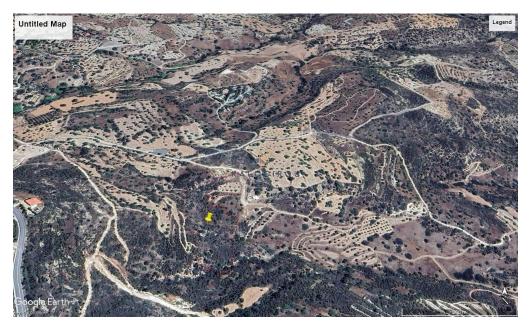

## 12,710m<sup>2</sup> Plot for Sale in Mathikoloni, Limassol District

Agricultural Land in Mathikoloni village, Limassol. Mathikoloni is a village in Limassol district located 10 kilometers north of Limassol. It is built at an altitude of 335 meters above sea level. It borders on the southwest with Agios Athanasios, on the west with Fasoula, on the northwest with Apsiou and on the south with Germasogeia. The asset is located approx. 8 km from the sea.

This agriculture land of 12.710 sq.m, has irregular shape and has road frontage. The property falls within Zone Γ3, with a building coefficient of 10%, coverage of 10%, and permission for 2 floors (8.3 m) of construction.