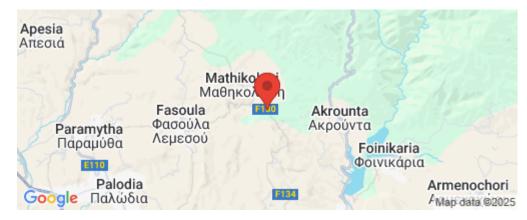

### 1,613m<sup>2</sup> Plot for Sale in Mathikoloni, Limassol District

Land with building permit in Mathikoloni village, Limassol. Mathikoloni is a village in Limassol district located 10 kilometers north of Limassol. It is built at an altitude of 335 meters above sea level. It borders on the southwest with Agios Athanasios, on the west with Fasoula, on the northwest with Apsiou and on the south with Germasogeia. The asset is located approx. 8 km from the sea.

Coordinates: 34.767795661725 / 33.056405903404