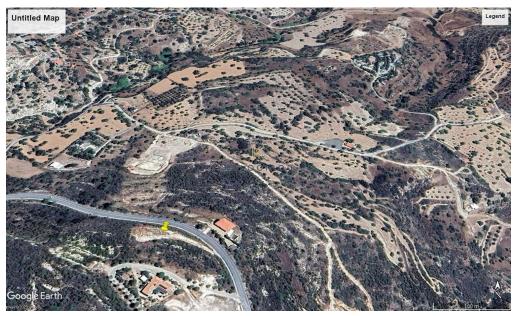

Land for sale in Mathikoloni village. The land is an area of 1.613 sq. m, has irregular shape and has road frontage. The property falls within Zone II, with a building coefficient of 15%, coverage of 15%, and permission for 2 floors (8.3 m) of construction.

The property has building and ...

| Property Info | Plot / Area Info      |      | Additional info                                        |                                                        |  |
|---------------|-----------------------|------|--------------------------------------------------------|--------------------------------------------------------|--|
|               | Plot area             | 1613 | Reference Number<br>Property type<br>Condition<br>View | 43845<br>Land and Plots<br>Pre-Owned<br>Mountains view |  |
| Amenities     | Location              |      |                                                        |                                                        |  |
|               | Location: Mathikoloni |      | Region: Limassol                                       |                                                        |  |