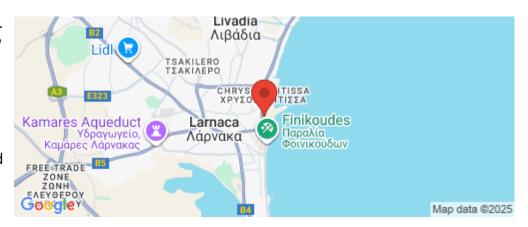

## 276m<sup>2</sup> Office for Sale in Larnaca District

Fully Renovated, Sea view office for Sale in New Marina-Port area, Larnaca. This property is situated in Larnaca city within walking distance of the New marina, all amenities in the city Center and Finikoudes with it's the palm lined promenade, beach and crystal – clear waters. Great location, as all amenities, such as Greek and English schools, major supermarkets and sport facilities are within close proximity. The property offers 270 degrees of view with amazing sea and Downtown Views. Specifically the east view offers nice panoramas of the marina and port of Larnaca and the north and west offers nice downtown views.

Covered Area 276
Furnishing Unfurnished Parking Covered, Yes

Property type
Condition
View
Office
Pre-Owned
Sea view

43858

Amenities Location

• Elevator Region: Larnaca

Coordinates: **34.921551** / **33.6373258** 