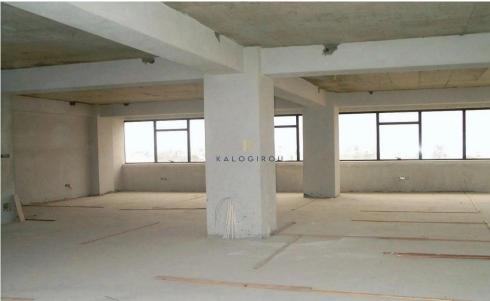

## 276m<sup>2</sup> Office for Sale in Larnaca District

Fully Renovated, Sea view office for Sale in New Marina-Port area, Larnaca. This property is situated in Larnaca city within walking distance of the New marina, all amenities in the city Center and Finikoudes with it's the palm lined promenade, beach and crystal – clear waters. Great location, as all amenities, such as Greek and English schools, major supermarkets and sport facilities are within close proximity. The property offers 270 degrees of view with amazing sea and Downtown Views. Specifically the east view offers nice panoramas of the marina and port of Larnaca and the north and west offers nice downtown views.

Covered Area 276
Furnishing Unfurnished Parking Covered, Yes

Property type
Condition
View
Office
Pre-Owned
Sea view

43858

Amenities Location

• Elevator Region: Larnaca

Coordinates: **34.921551** / **33.6373258** 