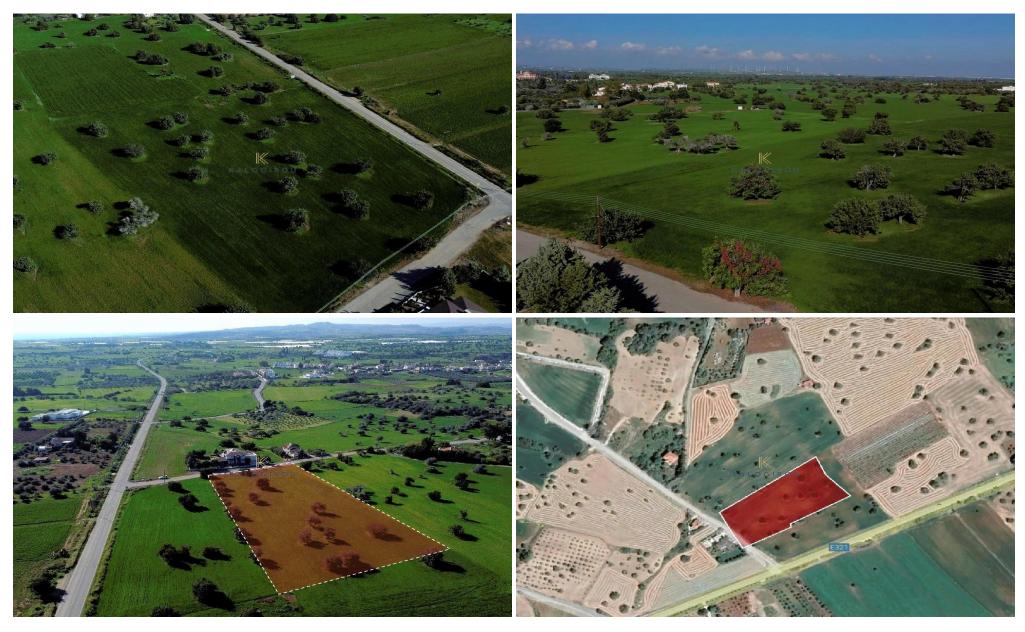

## 2,564m<sup>2</sup> Plot for Sale in Mazotos, Larnaca District

Share of Residential Land for sale in Mazotos village, in Larnaca. Mazotos offers some amenities, such as schools and supermarket. A short drive to Mazotos Camel Park. Situated within close proximity to Kiti village, which provides all amenities. A short drive to Larnaca Town and International Airport. Easy access to Larnaca, Limassol motorway.

Available for sale is the 1/3 undivided share of a residential field which correspond to an area of 2,564 sqm (approx.) in Mazotos village in Larnaca Disrict. The Land falls in Residential Land Zone H4 with Building Density of 40% and coverage of 25%. It has a rectungular shape with a level surface. It is important to note that the property ...