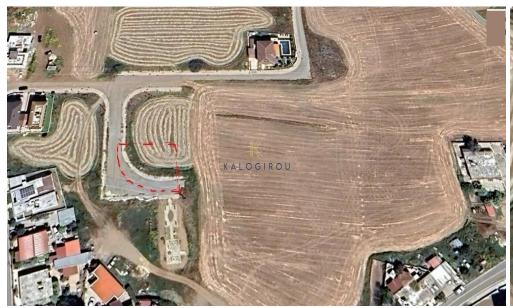

Residential Plot for sale on the outskirts of the peaceful and mountainous Psevda Village. Plot of 598 sq m with 90% building density and 50% land coverage, zone H2. The area of the property is characterized as residential and quiet, with various developments, such as middle-income houses.

Title Deed Available.

| Property Info | Plot / Area Info |     | Additional info  |                       |
|---------------|------------------|-----|------------------|-----------------------|
|               |                  |     | Reference Number | 44097                 |
|               | Diet eree        | 598 | Property type    | Land and Plots        |
|               | Plot area        |     | Condition        | Pre-Owned             |
|               |                  |     | View             | <b>Mountains view</b> |