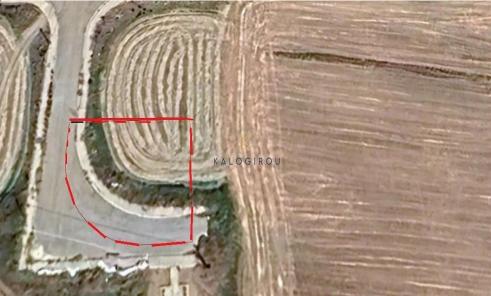

Residential Plot for sale on the outskirts of the peaceful and mountainous Psevda Village. Plot of 598 sq m with 90% building density and 50% land coverage, zone H2. The area of the property is characterized as residential and quiet, with various developments, such as middle-income houses.

Title Deed Available.

| Property Info | Plot / Area Info |     | Additional info  |                       |
|---------------|------------------|-----|------------------|-----------------------|
|               |                  |     | Reference Number | 44097                 |
|               | Diet eree        | 598 | Property type    | Land and Plots        |
|               | Plot area        |     | Condition        | Pre-Owned             |
|               |                  |     | View             | <b>Mountains view</b> |