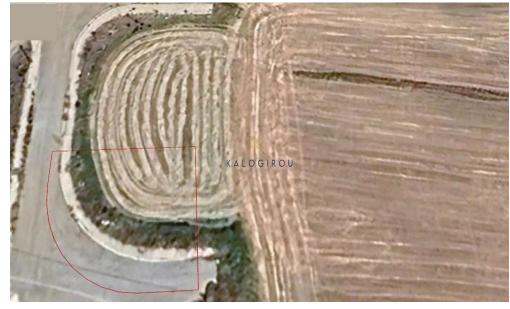

Residential Plot for sale on the outskirts of the peaceful and mountainous Psevda Village. Plot of 598 sq m with 90% building density and 50% land coverage, zone H2. The area of the property is characterized as residential and quiet, with various developments, such as middle-income houses.

Title Deed Available.

| Property Info | Plot / Area Info |     | Additional info  |                       |
|---------------|------------------|-----|------------------|-----------------------|
|               |                  |     | Reference Number | 44097                 |
|               | Diet eree        | 598 | Property type    | Land and Plots        |
|               | Plot area        |     | Condition        | Pre-Owned             |
|               |                  |     | View             | <b>Mountains view</b> |