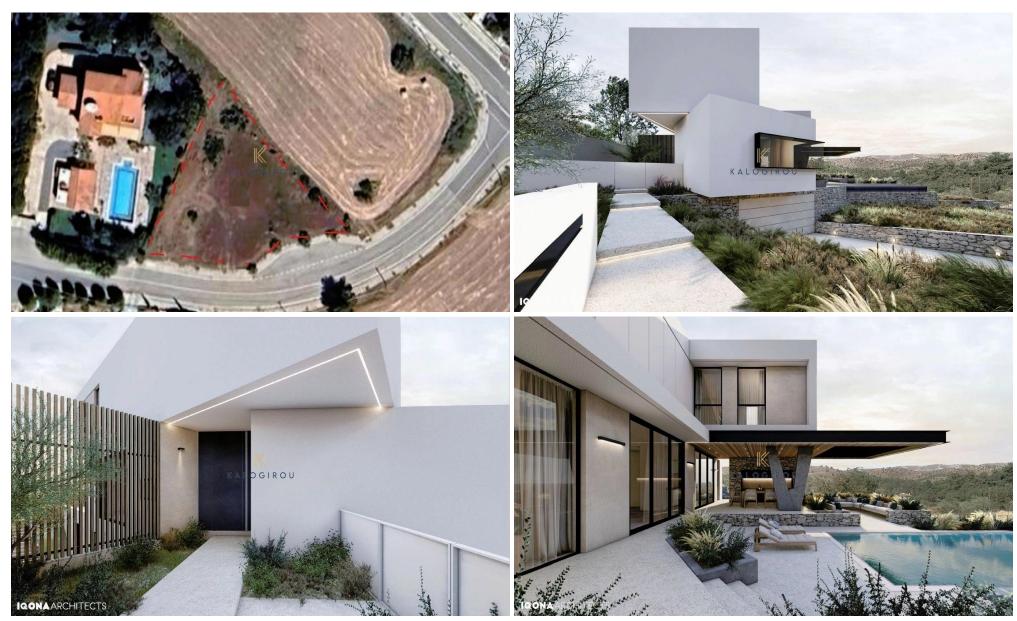

## 1,025m<sup>2</sup> Plot for Sale in Mosfiloti, Larnaca District

Plot with planning permits in a prime location in Mosfiloti, Larnaca. The property is surrounded by villas located and green area, close to the center of the Community and the Nicosia – Larnaca motorway. It has good access to the neighboring villages and the motorway.

Plot for sale in Mosfiloti Community. Land of 1.025 sq. m, with 30% building density and 20% land coverage, zone H5. The property has a privileged corner position, a regular shape and abuts onto a public registered road. Along with the plot there are planning permits and architectural drawings for a double storey house with basement.

The house has internal covered area of approximately 240 sq.m plus the bas...

| Property Info | Plot / Area Info |      | Additional info  |                |
|---------------|------------------|------|------------------|----------------|
|               | Plot area        | 1025 | Reference Number | 44142          |
|               |                  |      | Property type    | Land and Plots |
|               |                  |      | Condition        | Pre-Owned      |
|               |                  |      | View             | Mountains view |