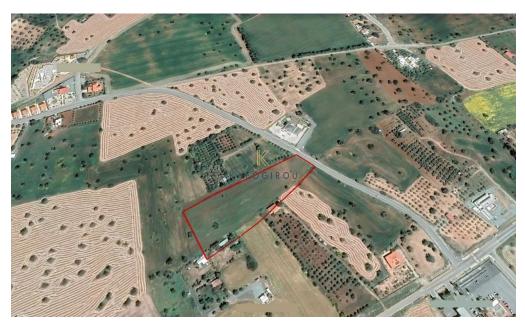

Share of Residential Land for sale in Mazotos Village, a rapidly developed area. The share corresponds to 591 sq. m with 40% building density and 25% land coverage, falls under residential zone H4. It is located close to Mazotos village center and just 1.5 km from the sea.

It is noted that the total land size is 11.250 sq.m and is under division.

Extras: Road, Quiet Neighbourhood, Close to ...

| Property Info | Plot / Area Info |     | Additional info  |                |
|---------------|------------------|-----|------------------|----------------|
|               |                  |     | Reference Number | 44189          |
|               | Plot area        | 591 | Property type    | Land and Plots |
|               |                  |     | Condition        | Pre-Owned      |