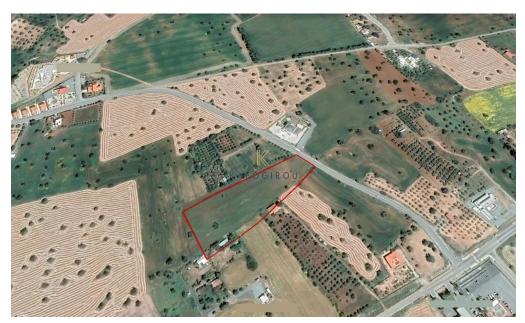

Share of Residential Land for sale in Mazotos Village, a rapidly developed area. The share corresponds to 591 sq. m with 40% building density and 25% land coverage, falls under residential zone H4. It is located close to Mazotos village center and just 1.5 km from the sea.

It is noted that the total land size is 11.250 sq.m and is under division.

Extras: Road, Quiet Neighbourhood, Close to ...

| Property Info | Plot / Area Info |     | Additional info  |                |
|---------------|------------------|-----|------------------|----------------|
|               |                  |     | Reference Number | 44190          |
|               | Plot area        | 591 | Property type    | Land and Plots |
|               |                  |     | Condition        | Pre-Owned      |