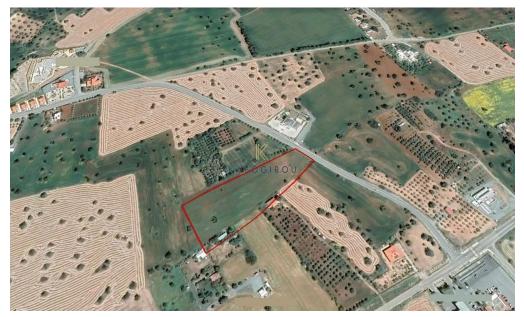

### 620m<sup>2</sup> Plot for Sale in Mazotos, Larnaca District

Share of Land in Mazotos Village, Larnaca. The lands provide great proximity to a 5-star hotel, the Camel Park, Petreon sculpture park, Mazotos beach as well as various bars and restaurants. They are within only 15 minutes away from Larnaca International Airport and Zygi village.

Share of Residential Land for sale in Mazotos Village, a rapidly developed area. The share corresponds to 620 sq. m with 40% building density and 25% land coverage, falls under residential zone H4. It is located close to Mazotos village center and just 1.5 km from the sea. It is noted that the total land size is 11.250 sq.m and is under division.

Extras: Road, Quiet Neighbourhood, Close to amenitie...

| Property Info | Plot / Area Info  |     | Additional info  |                |
|---------------|-------------------|-----|------------------|----------------|
|               |                   |     | Reference Number | 44192          |
|               | Plot area         | 620 | Property type    | Land and Plots |
|               |                   |     | Condition        | Pre-Owned      |
| Amenities     | Location          |     |                  |                |
|               | Location: Mazotos |     | Region: Larnaca  |                |
|               |                   |     |                  |                |