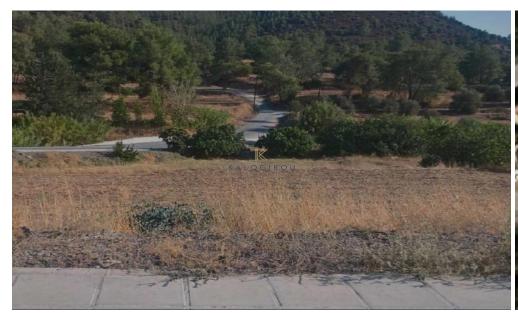

## 683m<sup>2</sup> Plot for Sale in Mosfiloti, Larnaca District

Residential Plot for Sale in Mosfiloti Village, Larnaca. The property is located southwest of the Mosfiloti village centre and close to Agia Thekla monastery. Mosfiloti Village has amenities such as school, supermarket, taverns, sporting facilities, bank etc. Easy access to Larnaca, Nicosia motorway.

Plot for Sale in Mosfiloti Village. Plot of 683 sq. m with 90% building density and 50% of land coverage in zone H2 and 50% density, 25% coverage in zone H4. The property has a rectangular shape and benefits from a road frontage of 18 m. The immediate area comprises of undeveloped parcels of land, some scattered residential developments and forest land.