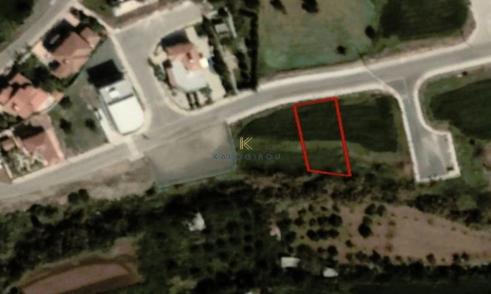

Plot for Sale in Mosfiloti Village. Plot of 683 sq. m with 90% building density and 50% of land coverage in zone H2 and 50% density, 25% coverage in zone H4. The property has a rectangular shape and benefits from a road frontage of 18 m. The immediate area comprises of undeveloped parcels of land, some scattered residential developments and forest land.