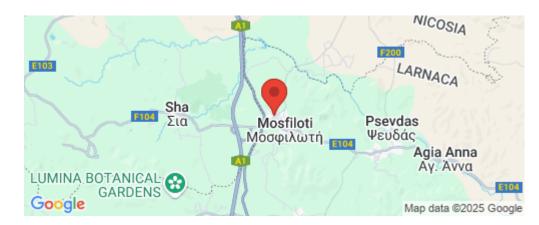

## 683m<sup>2</sup> Plot for Sale in Mosfiloti, Larnaca District

Residential Plot for Sale in Mosfiloti Village, Larnaca. The property is located southwest of the Mosfiloti village centre and close to Agia Thekla monastery. Mosfiloti Village has amenities such as school, supermarket, taverns, sporting facilities, bank etc. Easy access to Larnaca, Nicosia motorway.

Amenities Location

Location: Mosfiloti Region: Larnaca

Coordinates: 34.954510453412 / 33.422922899347

Price: €74 000 + VAT

VAT Excluded

Title transfer fee ~€1 110.00

Price per SQM €108.00/m²

Common expenses None