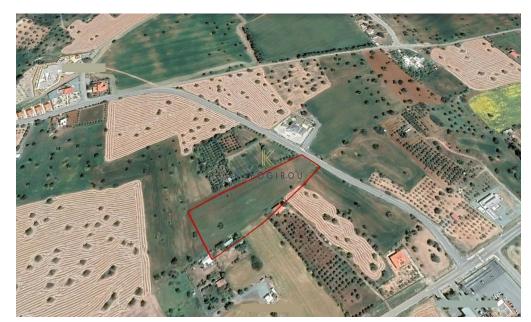

Share of Residential Land for sale in Mazotos Village, a rapidly developed area. The share corresponds to 632 sq. m with 40% building density and 25% land coverage, falls under residential zone H4. It is located close to Mazotos village center and just 1.5 km from the sea. It is noted that the total land size is 11.250 sq.m and is under division.