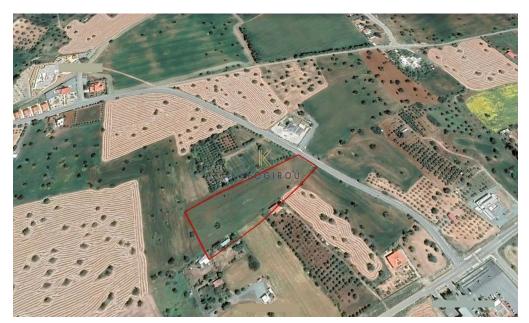

## 632m<sup>2</sup> Plot for Sale in Mazotos, Larnaca District

Share of Land in Mazotos Village, Larnaca. The lands provide great proximity to a 5-star hotel, the Camel Park, Petreon sculpture park, Mazotos beach as well as various bars and restaurants. They are within only 15 minutes away from Larnaca International Airport and Zygi village.

Share of Residential Land for sale in Mazotos Village, a rapidly developed area. The share corresponds to 632 sq. m with 40% building density and 25% land coverage, falls under residential zone H4. It is located close to Mazotos village center and just 1.5 km from the sea. It is noted that the total land size is 11.250 sq.m and is under division.

Extras: Road, Quiet Neighbourhood, Close to amenitie...

| Property Info | Plot / Area Info |     | Additional info  |                |
|---------------|------------------|-----|------------------|----------------|
|               |                  |     | Reference Number | 44195          |
|               | Plot area        | 632 | Property type    | Land and Plots |
|               |                  |     | Condition        | Pre-Owned      |