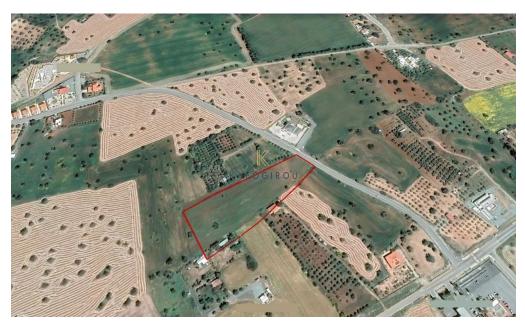

Share of Residential Land for sale in Mazotos Village, a rapidly developed area. The share corresponds to 632 sq. m with 40% building density and 25% land coverage, falls under residential zone H4. It is located close to Mazotos village center and just 1.5 km from the sea. It is noted that the total land size is 11.250 sq.m and is under division.

Extras: Road, Quiet Neighbourhood, Close to amenitie...

| <b>Property Info</b> | Plot / Area Info |     | Additional info  |                |
|----------------------|------------------|-----|------------------|----------------|
|                      |                  |     | Reference Number | 44196          |
|                      | Plot area        | 632 | Property type    | Land and Plots |
|                      |                  |     | Condition        | Pre-Owned      |