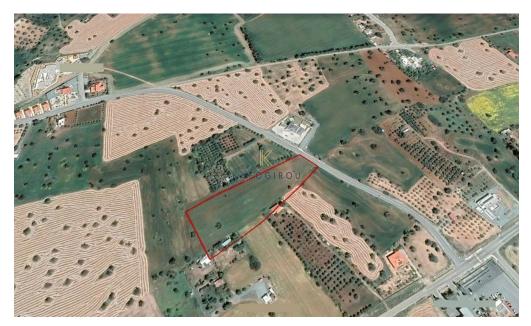

Share of Residential Land for sale in Mazotos Village, a rapidly developed area. The share corresponds to 632 sq. m with 40% building density and 25% land coverage, falls under residential zone H4. It is located close to Mazotos village center and just 1.5 km from the sea. It is noted that the total land size is 11.250 sq.m and is under division.

Extras: Road, Quiet Neighbourhood, Close to amenitie...

| <b>Property Info</b> | Plot / Area Info |     | Additional info  |                |
|----------------------|------------------|-----|------------------|----------------|
|                      |                  |     | Reference Number | 44197          |
|                      | Plot area        | 632 | Property type    | Land and Plots |
|                      |                  |     | Condition        | Pre-Owned      |