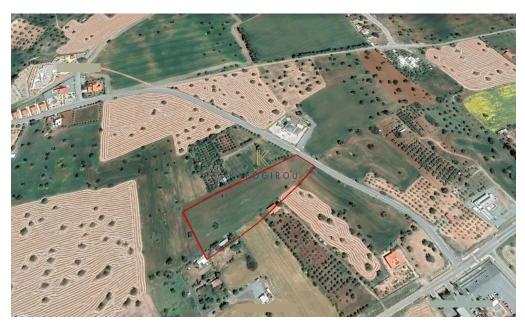

Share of Residential Land for sale in Mazotos Village, a rapidly developed area. The share corresponds to 656 sq. m with 40% building density and 25% land coverage, falls under residential zone H4. It is located close to Mazotos village center and just 1.5 km from the sea. It is noted that the total land size is 11.250 sq.m and is under division.