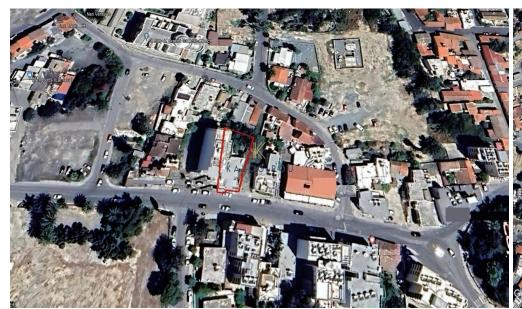

## 429m<sup>2</sup> Plot for Sale in Larnaca - Chrysopolitissa

Commercial Plot in a prime location of Chrysopolitissa area, Larnaca. Amazing location, close to all amenities including schools, supermarkets, banks, pharmacy etc. Within a walking distance from Larnaca Town Centre, the harbour and the beach. A 10-minute drive to Larnaca International Airport. Easy access to Larnaca, Limassol and Nicosia motorway.

Plot for sale in Chrysopolitissa area. Plot of 429 sq m with 210% building density and 70% land coverage, zone  $E\beta/\Pi\alpha5$ . The plot has 31 meters depth and road frontage 11 to 17 metres. It is noted that within the plot there is a house for demolition.