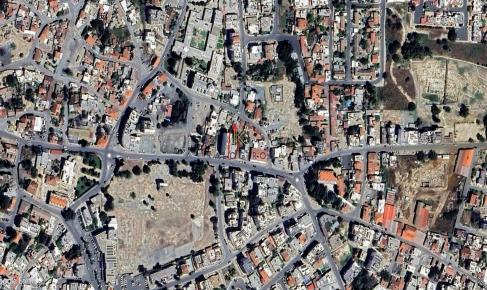

## 429m<sup>2</sup> Plot for Sale in Larnaca - Chrysopolitissa

Commercial Plot in a prime location of Chrysopolitissa area, Larnaca. Amazing location, close to all amenities including schools, supermarkets, banks, pharmacy etc. Within a walking distance from Larnaca Town Centre, the harbour and the beach. A 10-minute drive to Larnaca International Airport. Easy access to Larnaca, Limassol and Nicosia motorway.

Plot for sale in Chrysopolitissa area. Plot of 429 sq m with 210% building density and 70% land coverage, zone  $E\beta/\Pi\alpha5$ . The plot has 31 meters depth and road frontage 11 to 17 metres. It is noted that within the plot there is a house for demolition.