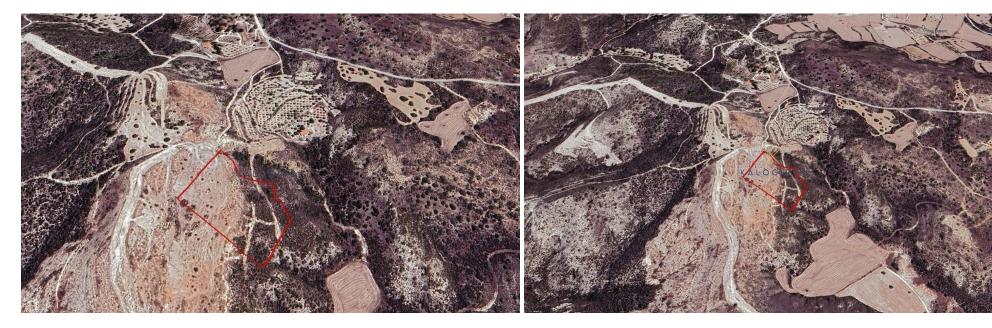

Agricultural Land for sale in Tochni village, Larnaca. Land of 11.706 sq m, with 10% building density, 10% land coverage, falls with planning zone F3. It is noted that the land has regular shape.

Title deed available.

Amenities Location

**Location:** Tochni Region: **Larnaca** 

Coordinates: **34.782607489132** / **33.315357821072** 

Price: €75 000 + VAT

VAT Excluded Title transfer fee  $\sim$  1 125.00 Common expenses None Price per SQM  $\in$  6.00/m<sup>2</sup>