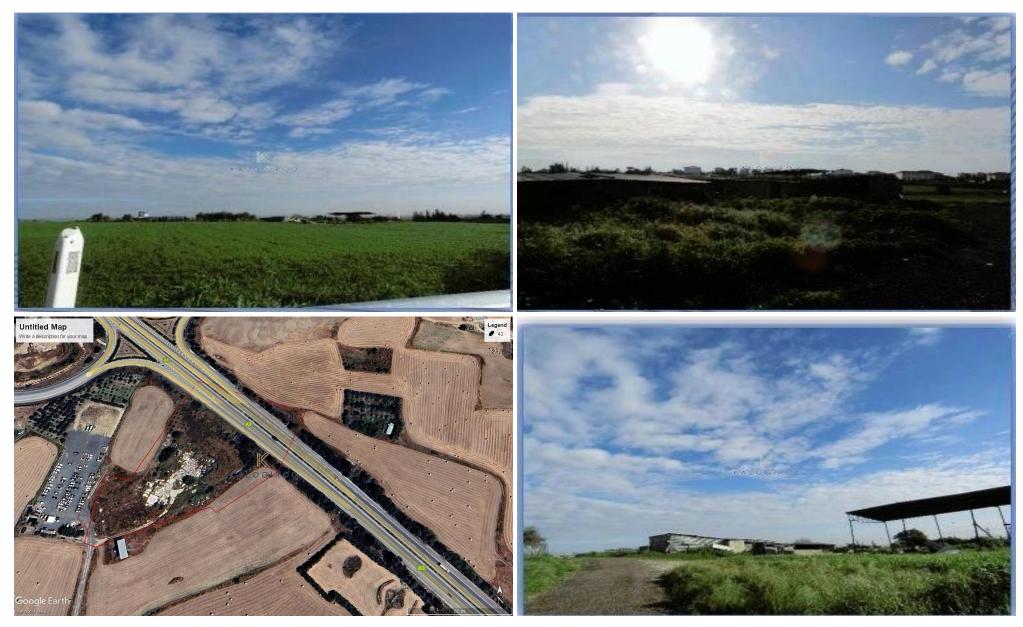

## 16,081m<sup>2</sup> Plot for Sale in Dromolaxia, Larnaca District

Land for Sale in Dromolaxia area, Larnaca. Close to amenities such as school, supermarkets, pharmacy, bakery etc. are all within close proximity. Just 4-minutes way from Larnaca International Airport. A 10-minute drive to Larnaca Town, the harbor and the beach. Easy access to Larnaca, Nicosia, Limassol motorway, which links Larnaca to other major cities in the island.

Land for Sale in Dromolaxia area. Property of 18.061sq. m with 90% building density and 50% land coverage in zone  $K\alpha6$  and 1% both coverage and density in  $\Delta\alpha2$ . The area of the property is characterized as residential and quiet. Suitable to build a house up to two floors.

## Title Deed Available

| Property Info | Plot / Area Info |       | Additional info  |                |
|---------------|------------------|-------|------------------|----------------|
|               |                  |       | Reference Number | 44365          |
|               | Plot area        | 16081 | Property type    | Land and Plots |
|               |                  |       | Condition        | Pre-Owned      |