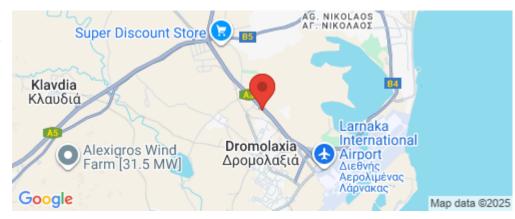

## 16,081m<sup>2</sup> Plot for Sale in Dromolaxia, Larnaca District

Land for Sale in Dromolaxia area, Larnaca. Close to amenities such as school, supermarkets, pharmacy, bakery etc. are all within close proximity. Just 4-minutes way from Larnaca International Airport. A 10-minute drive to Larnaca Town, the harbor and the beach. Easy access to Larnaca, Nicosia, Limassol motorway, which links Larnaca to other major cities in the island.

Amenities Location

**Location:** Dromolaxia Region: **Larnaca** 

Coordinates: 34.887791859524 / 33.586359449028

Price: €650 000 + VAT

VAT Excluded

Title transfer fee ~€22 600.00

Price per SQM €40.00/m²

Common expenses None