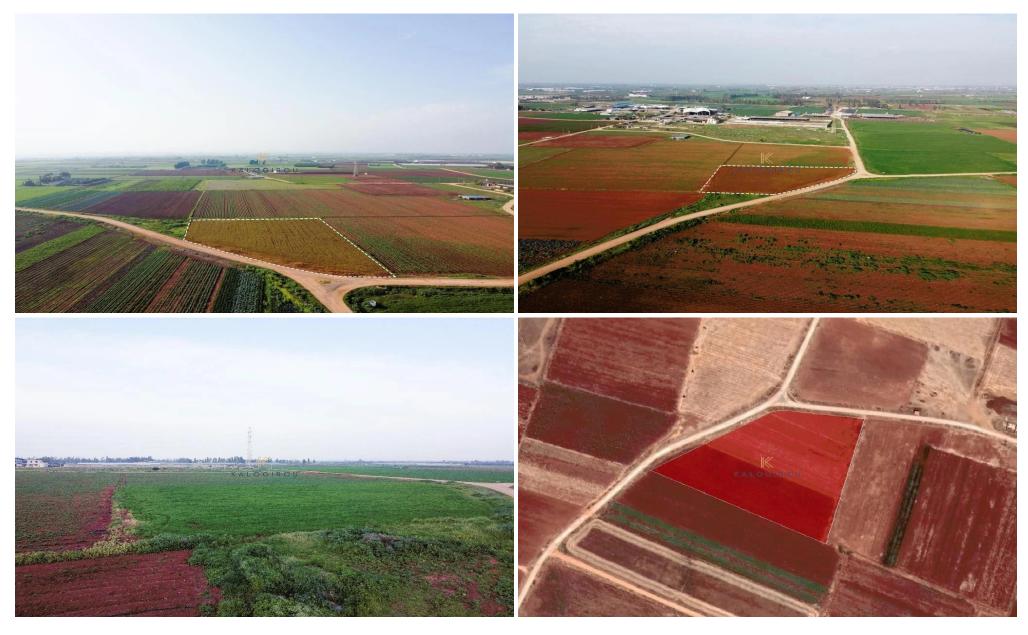

Land of 13.925 sq m...It has a regular shape and an even surface. It abuts onto a public registered road along its northwestern boundary with frontage of approximately 210 meters.

It is noted that the property falls within the Sovereign British Base Area. According to the zone plan released in 2022 in the Sovereign British Base Area, the pr...