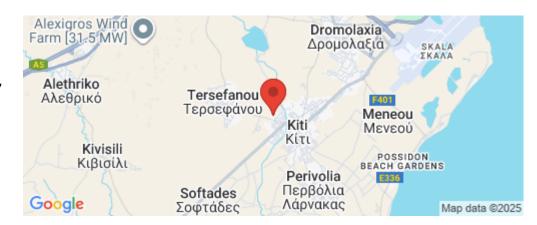

## 701m<sup>2</sup> Plot for Sale in Kiti, Larnaca District

Plot in a quiet and attractive location in Kiti Community, in Larnaca District. It is located at a distance of 200 meters north of the Kiti – Tersefanou connecting road and 600 meters northwest of the Panagia Angeloktisti church. It is just 3 km from the beautiful beaches of the area, with excellent access to the motorway and the airport. It is also within walking distance from the main commercial street in the area, where all the necessary amenities and facilities are available.

Amenities Location

**Location:** Kiti Region: **Larnaca** 

Coordinates: **34.850971453995** / **33.564171658101** 

**Price: €180 000 + VAT** 

VAT Excluded

Title transfer fee ~€3 800.00

Price per SQM €257.00/m²