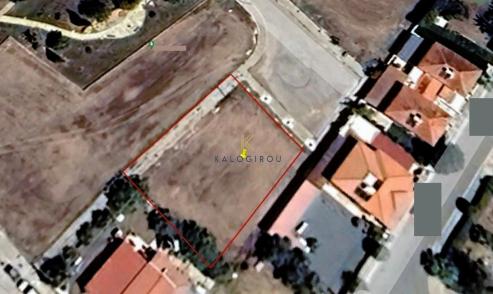

Residential plot for sale in Kiti area. Plot of 701 sq. m. with 90% building density and 50% land coverage, zone H2. The area of the property is characterized as residential and quiet, with various ...

| <b>Property Info</b> | Plot / Area Info |     | Additional info  |                |
|----------------------|------------------|-----|------------------|----------------|
|                      |                  |     | Reference Number | 44438          |
|                      | Plot area        | 701 | Property type    | Land and Plots |
|                      |                  |     | Condition        | Pre-Owned      |