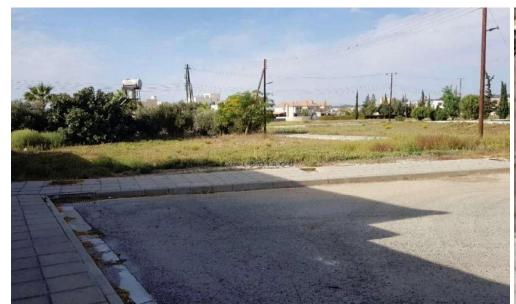

## 701m<sup>2</sup> Plot for Sale in Kiti, Larnaca District

Plot in a quiet and attractive location in Kiti Community, in Larnaca District. It is located at a distance of 200 meters north of the Kiti – Tersefanou connecting road and 600 meters northwest of the Panagia Angeloktisti church. It is just 3 km from the beautiful beaches of the area, with excellent access to the motorway and the airport. It is also within walking distance from the main commercial street in the area, where all the necessary amenities and facilities are available.

Residential plot for sale in Kiti area. Plot of 701 sq. m. with 90% building density and 50% land coverage, zone H2. The area of the property is characterized as residential and quiet, with various ...