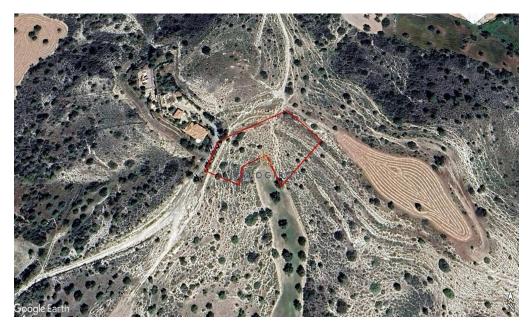

Agricultural land for sale in Alethriko Village. Land of 3.345sq m with 10% building density and 10% land coverage, zone F3. It is enclosed with a slightly sloping surface and an irregular shape.

The use in the surrounding area is agricultural.