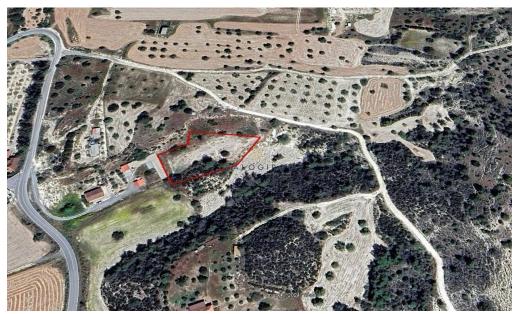

### 2,676m<sup>2</sup> Plot for Sale in Alethriko, Larnaca District

Agricultural Land for sale in the upcoming Alethriko Village, Larnaca. Amenities are within easy access. Agglisides Village is just a short drive away. Easy access to Larnaca-Limassol motorway. A 15-minute drive to Larnaca Town and a 10-minute drive to Larnaca International Airport.

Agricultural land for sale in Alethriko Village. Land of 2.676 sq m. with 10% building density and 10% land coverage, zone F3. It is enclosed with a slightly sloping surface and an irregular shape. An access to a public road can be achieved by means of a crossing permit. An advantage of the property is its proximity to a residential area. It is noted that is covered by an electricity network.