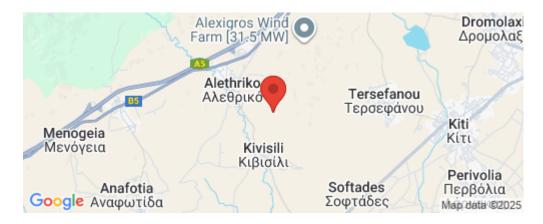

### 2,676m<sup>2</sup> Plot for Sale in Alethriko, Larnaca District

Agricultural Land for sale in the upcoming Alethriko Village, Larnaca. Amenities are within easy access. Agglisides Village is just a short drive away. Easy access to Larnaca-Limassol motorway. A 15-minute drive to Larnaca Town and a 10-minute drive to Larnaca International Airport.

Agricultural land for sale in Alethriko Village. Land of 2.676 sq m. with 10% building density and 10% land coverage, zone F3. It is enclosed with a slightly sloping surface and an irregular shape. An access to a public road can be achieved by means of a crossing permit. An advantage of the property is its proximity to a residential area. It is noted that is covered by an electricity network.