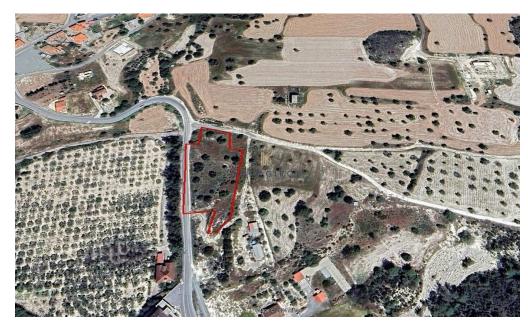

Land for sale in Alethriko Village. Land of 4.250 approx sq m with 90% building density, 50% land coverage and permit to construct 2 floor building (8.3 m height) in zone H2. It is sideways, of an irregular shape. It touches a frontage of approximately 80 meters on a registered asphalted road. It can be used immediately for residential purposes.