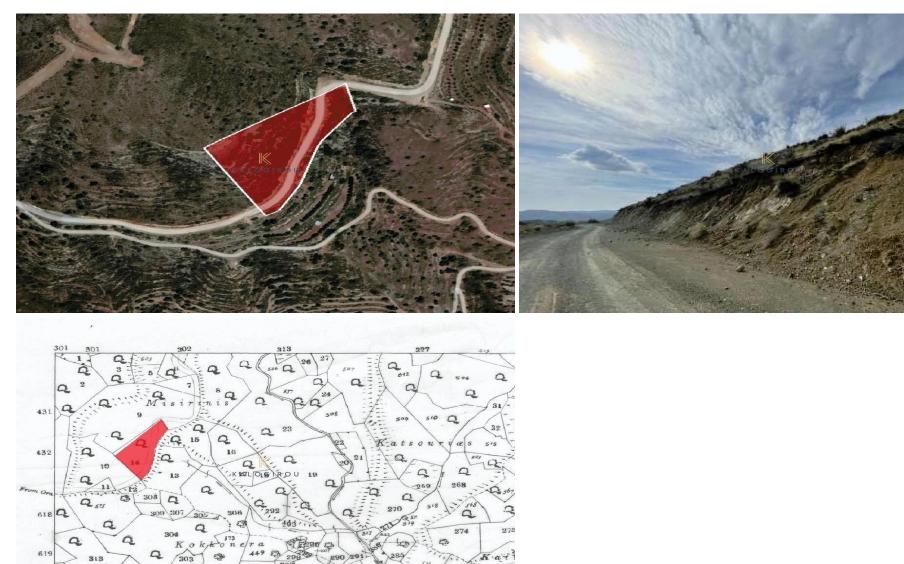

## 7,358m<sup>2</sup> Plot for Sale in Ora, Larnaca District

Agricultural Land for Sale in Ora Village, Larnaca. It is situated approximately 1.6 km east of the Kalavasos reservoir and approximately 2.3 km south of Vavla community.

It has an irregular shape with an inclined surface. It abuts onto a public an under registered road along its eastern boundary, which on side it has been constructed. The property falls within the Agricultural Zone Z1, having a building density of 6%.

It is noted that the property is affected by expropriation, for the registration of the road network on its eastern border.

Title Deed Available.

| Property Info | Plot / Area Info |      | Additional info  |                |
|---------------|------------------|------|------------------|----------------|
|               | Plot area        | 7358 | Reference Number | 44536          |
|               |                  |      | Property type    | Land and Plots |
|               |                  |      | Condition        | Pre-Owned      |
|               |                  |      | View             | Mountains view |