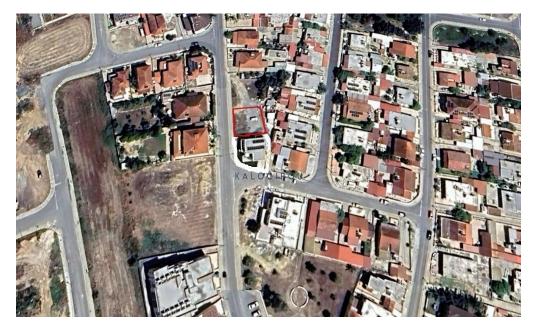

## 288m<sup>2</sup> Plot for Sale in Livadia Larnakas, Larnaca District

½ Share of Plot in Livadia area, Larnaca. Great location, close to all necessary services such as supermarkets, schools, restaurants etc. In addition, it enjoys excellent access to the motorway, the town of Larnaca and Oroklini tourist area.

Available for sale is the  $\frac{1}{2}$  share of the building plot, which corresponds to an area of 287.5 sq.m of total area 575 sq.m. The plot has regular shape, falls within residential planning zone K $\alpha$ 6, with 90% building density and 50% coverage. Access is via registered road.

It is noted that for the plot is divided and there is distribution agreement.

Title Deed Available.

| <b>Property Info</b> | Plot / Area Info |     | Additional info  |                  |
|----------------------|------------------|-----|------------------|------------------|
|                      |                  |     | Reference Number | 44588            |
|                      | Plot area        | 288 | Property type    | Land and Plots   |
|                      |                  |     | Condition        | <b>Pre-Owned</b> |