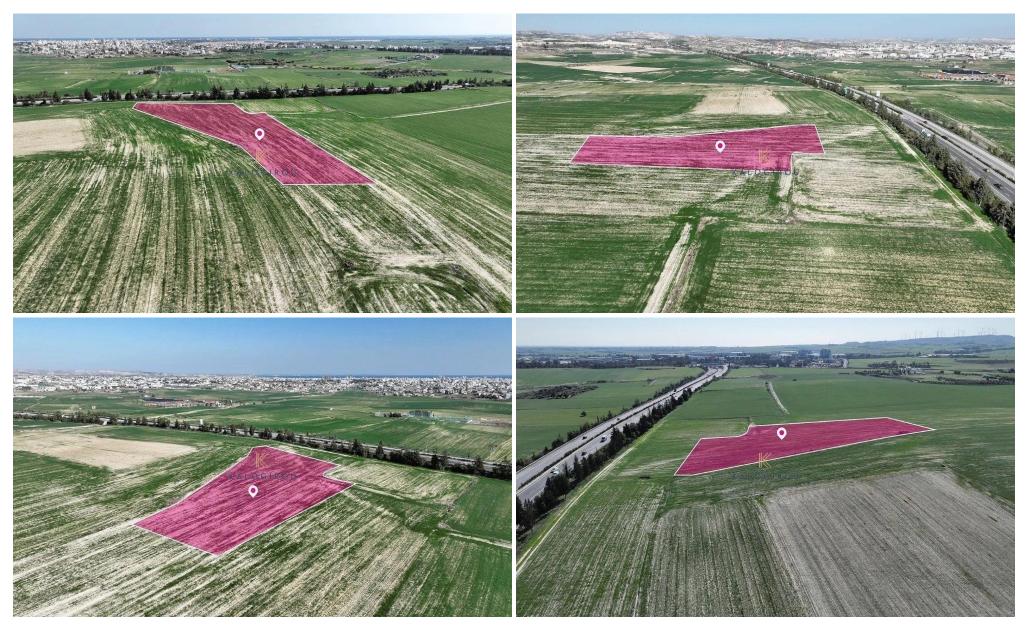

## 10,034m<sup>2</sup> Plot for Sale in Larnaca District

Agricultural Land for sale in Kalo Chorio Village, Larnaca. Kalo Chorio has a lot of amenities like schools, supermarket, bank, kiosks etc. The village of Kalo Chorio is only a short distance from Larnaca Town, as well as Larnaca International Airport. Very easy access to Larnaca, Nicosia, Limassol motorway.

Land for Sale in Kalo Chorio Village, Larnaca. Land consists of 10.034 sq. m with 10% building density and 10% land coverage, zone F3. The property has a relatively normal shape and is situated approximately 285m away from the nearest registered road.