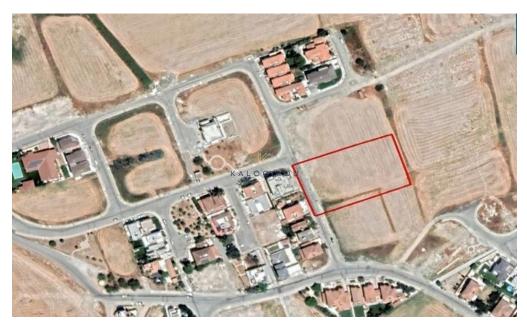

## 3,763m<sup>2</sup> Plot for Sale in Aradippou, Larnaca District

Residential Land for Sale in Aradippou area, Larnaca. Great location, as all amenities, such as schools, major supermarkets, shops, pharmacies, bakeries, coffee shops are within close proximity. Located in a lovely residential and commercial area of Aradippou and is within close proximity to the New Metropolis Mall. Easy access to major highways without getting delayed in any traffic.

Land for Sale in Aradippou area. The asset has an area of 3,763sqm and benefits from c. 46m road frontage along public registered road on its west border. The immediate area comprises of residential developments and undeveloped parcels or land. The asset falls within two planning zones: -3,462sq...