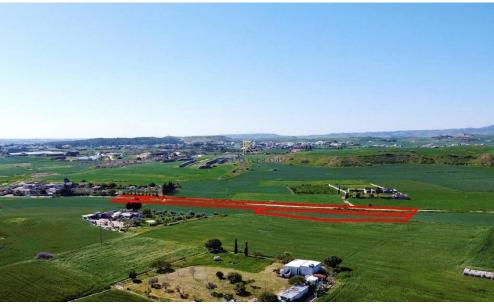

## 11,270m<sup>2</sup> Plot for Sale in Aradippou, Larnaca District

Two Agricultural Fields in Aradippou area, Larnaca. The properties are located located 1,2km from Aradippou-Avdelero road and approximately 3km from the roundabout of ''Rizoelia''.

Two Agricultural fields for Sale in Aradippou area, Larnaca. The first field has land area of 4.636 sqm and the second field 6.634 sqm.. The fields benefit from a road frontage of 225m along its western border and fall within the Agricultural Zone  $\Gamma\alpha4$ , having a building density of 10%. The properties are sold as a single unit with total area of 11.270 sqm.