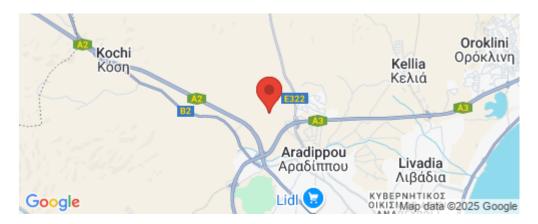

## 11,270m<sup>2</sup> Plot for Sale in Aradippou, Larnaca District

Two Agricultural Fields in Aradippou area, Larnaca. The properties are located located 1,2km from Aradippou-Avdelero road and approximately 3km from the roundabout of ''Rizoelia''.

Amenities Location

**Location:** Aradippou Region: **Larnaca** 

Coordinates: 34.964852464069 / 33.575488703541

Price: €95 000 + VAT

VAT Excluded Title transfer fee  $\sim$  1 525.00 Common expenses None Price per SQM  $\in$  8.00/m<sup>2</sup>