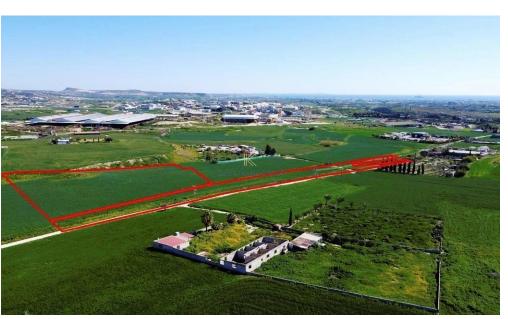

## 11,270m<sup>2</sup> Plot for Sale in Aradippou, Larnaca District

Two Agricultural Fields in Aradippou area, Larnaca. The properties are located located 1,2km from Aradippou-Avdelero road and approximately 3km from the roundabout of ''Rizoelia''.

Two Agricultural fields for Sale in Aradippou area, Larnaca. The first field has land area of 4.636 sqm and the second field 6.634 sqm.. The fields benefit from a road frontage of 225m along its western border and fall within the Agricultural Zone  $\Gamma\alpha4$ , having a building density of 10%. The properties are sold as a single unit with total area of 11.270 sqm.