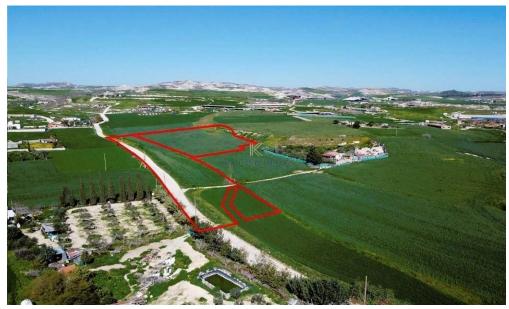

## 11,270m<sup>2</sup> Plot for Sale in Aradippou, Larnaca District

Two Agricultural Fields in Aradippou area, Larnaca. The properties are located located 1,2km from Aradippou-Avdelero road and approximately 3km from the roundabout of ''Rizoelia''.

Two Agricultural fields for Sale in Aradippou area, Larnaca. The first field has land area of 4.636 sqm and the second field 6.634 sqm.. The fields benefit from a road frontage of 225m along its western border and fall within the Agricultural Zone  $\Gamma\alpha4$ , having a building density of 10%. The properties are sold as a single unit with total area of 11.270 sqm.