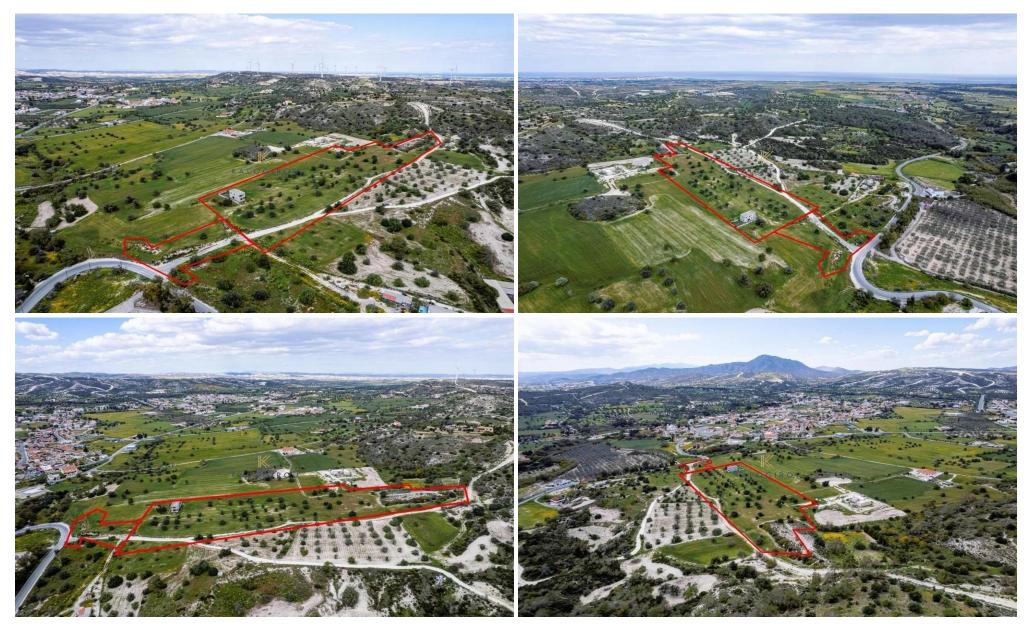

## 29,099m<sup>2</sup> Plot for Sale in Alethriko, Larnaca District

Two Adjacent Fields in Alethriko Village, Larnaca. Alethriko Village has all the necessary amenities, such as schools, bank, bakery, pharmacy etc. Only 7-minutes away from Anglisides Village where there is access to all amenities. Easy access to Larnaca, Limassol motorway.

Two Adjacent Fields for sale in Alethriko village, Larnaca. The fields are located on the main road, with total area 29.099 sq.m. The first filed has an area of 3.011 sq.m, with 90% building density, 50% coverage, falls into H2 planning zone. The second field, is a 65% share of land, falls within H2 and F3 zone and has an area of 26.088 sq.m.. The asset offers close proximity to amenities such as primary scho...