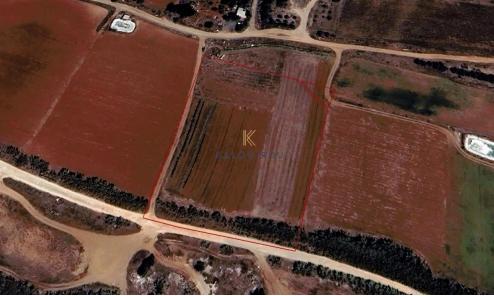

Sea view Land only 100 m from the sea. The asset is a land of 8.801 sq m within tourist planning zone (T3ε) with building density of 40%, cover factor of 25% and permit for construct 3 floors with max height of 13.1 m. It has a regular shape and its front is in contact with a public registered road.