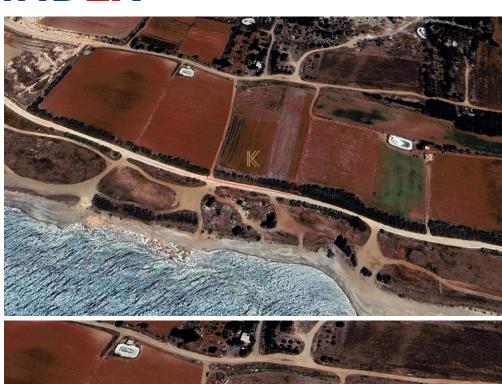

Sea view Land only 100 m from the sea. The asset is a land of 8.801 sq m within tourist planning zone (T3ε) with building density of 40%, cover factor of 25% and permit for construct 3 floors with max height of 13.1 m. It has a regular shape and its front is in contact with a public registered road.