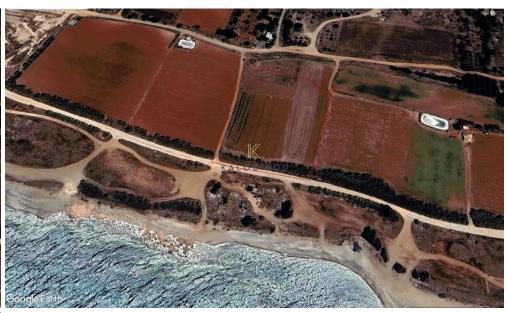

Sea view Land only 100 m from the sea. The asset is a land of 8.801 sq m within tourist planning zone (T3ε) with building density of 40%, cover factor of 25% and permit for construct 3 floors with max height of 13.1 m. It has a regular shape and its front is in contact with a public registered road.