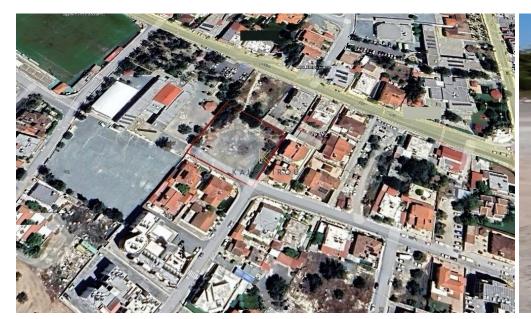

## 2,477m<sup>2</sup> Plot for Sale in Aradippou, Larnaca District

Large residential land for sale in Aradippou area, Larnaca. Great location, as all amenities, such as schools, supermarkets, coffee shops, pharmacy etc. are within close proximity. Direct access to Larnaca, Nicosia, Limassol highway without getting delayed in any traffic. A short drive to Larnaca Town Centre, the harbor and the beach. A 10- minute drive to the airport.

Land for Sale in Aradippou area, Larnaca. Land has an area of 2477 sqm. It has a regular shape and it is adjacent to a registered road. The property falls within the Residential Zone ( $K\alpha5$ ) having building density 100% in 3 floors.