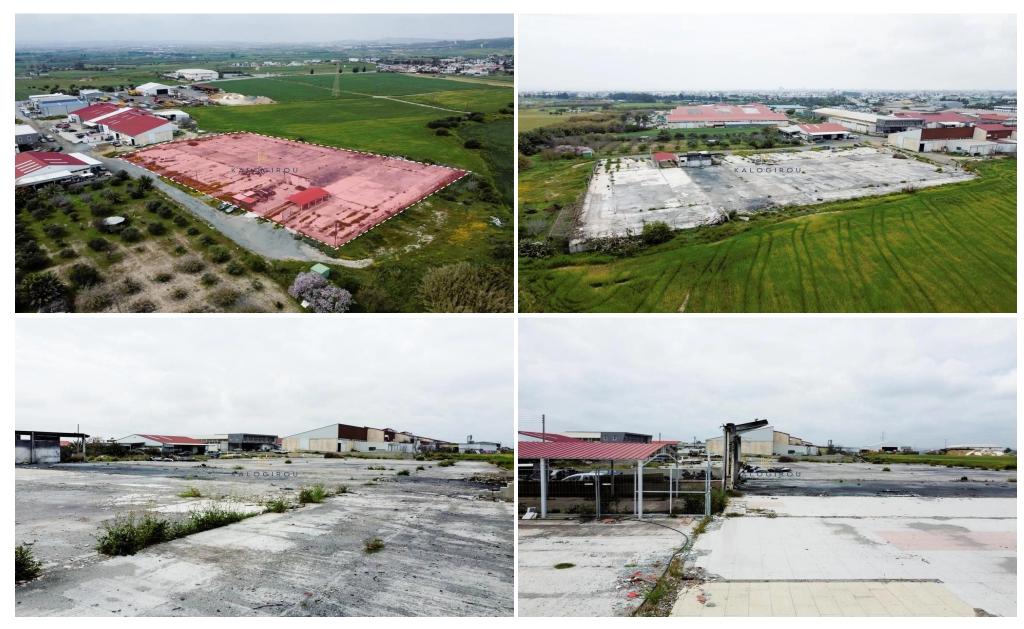

## 1,284m<sup>2</sup> Plot for Sale in Livadia Larnakas, Larnaca District

Share of Industrial Land for Sale in Livadia area, Larnaca. The property is ideally situated close to an abundance of amenities and services such as supermarkets, shops, parks, schools etc. In addition, It enjoys excellent access to the town center and the main city routes / avenues. The industrial area benefits from having direct access onto the main motorway network with great connectivity and easy access to all cities including Nicosia, Limassol, Paralimni as well as Larnaca's city center. Additionally, it is only a short drive away from Cyprus's International Airport and Larnaca's harbor

Industrial Land for sale in Livadia area. Available for sale is the 2/15 share of a f...

| Property Info | Plot / Area Info |      | Additional info  |                |
|---------------|------------------|------|------------------|----------------|
|               |                  |      | Reference Number | 44918          |
|               | Plot area        | 1284 | Property type    | Land and Plots |
|               |                  |      | Condition        | Pre-Owned      |