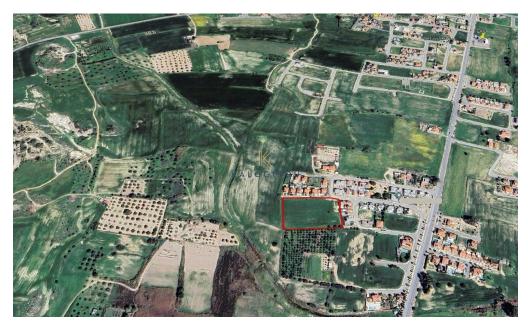

## 9,365m<sup>2</sup> Plot for Sale in Pyla, Larnaca District

Land in Pyla area, Larnaca. Close to many amenities including schools, supermarket, banks, shops, restaurants etc. Is just 2-minute drive to the beach, 5-Star Hotels and within close proximity to Larnaca Town Centre and Larnaca International Airport. The Land has easy access to motorway linking cities as it is located 900 meters approximately away from it.

Residential Land for sale in Pyla, Larnaca of 9.365 sq. m with 40% building density and 20% land coverage, zone H4. The land had public road access and can build a block of apartments and houses. The property is characterized as residential, suitable to build a complex of apartments and houses up to two floors.