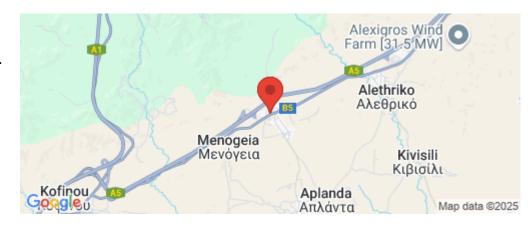

## 96m<sup>2</sup> Commercial for Sale in Anglisides, Larnaca District

Shop in Agglisides area, Larnaca. Anglisides is a village and is located on the west side of Larnaka, between the city of Larnaka and Kofinou, but also on the south side of Stavrovouni mountain. Easy access to amenities. A 20-minute drive to the airport. The property enjoys very good access to the motorway and the community center which offers all necessary amenities and services.

**Amenities Location** 

**Location:** Anglisides Region: **Larnaca** 

Coordinates: 34.853289658874 / 33.454987167984

**Price: €115 000 + VAT** 

VAT for this property is €5,750 or €21,850. VAT usually is 19%. If it is your first purchase of property, you can have VAT reduced to 5% for the first 150sq.m. of the property.