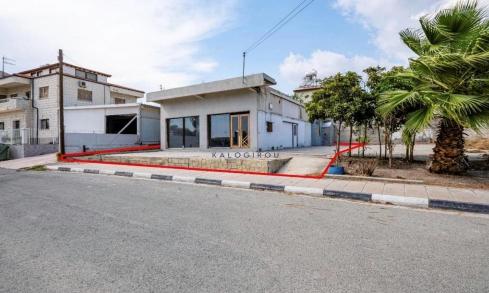

Single-Story Shop Building for sale in Agglisides Area. The building was constructed in 1980. It comprises of an open plan space area and a separate room. The building has an internal area of 96sqm and a covered external area of 20sqm.

It is situated in a plot with a total land area of 948sqm and f...

| Property Info              |                   | Plot / Area Info |     | Additional info                          |                                        |
|----------------------------|-------------------|------------------|-----|------------------------------------------|----------------------------------------|
| Covered Area<br>Furnishing | 96<br>Unfurnished | Plot area        | 474 | Reference Number Property type Condition | 45032<br>Other Commercial<br>Pre-Owned |