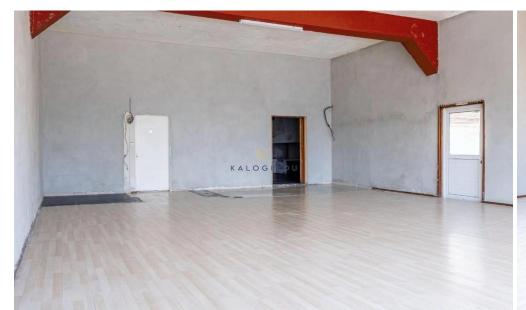

Single-Story Shop Building for sale in Agglisides Area. The building was constructed in 1980. It comprises of an open plan space area and a separate room. The building has an internal area of 96sqm and a covered external area of 20sqm.

It is situated in a plot with a total land area of 948sqm and f...

| Property Info              |                   | Plot / Area Info |     | Additional info                          |                                        |
|----------------------------|-------------------|------------------|-----|------------------------------------------|----------------------------------------|
| Covered Area<br>Furnishing | 96<br>Unfurnished | Plot area        | 474 | Reference Number Property type Condition | 45032<br>Other Commercial<br>Pre-Owned |