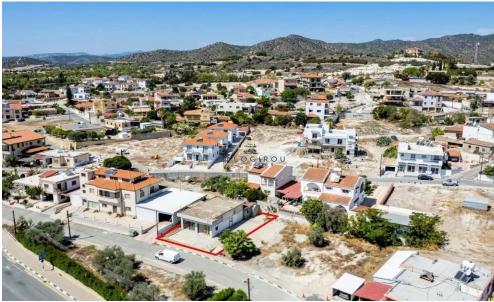

It is situated in a plot with a total land area of 948sqm and f...

| Property Info              |                   | Plot / Area Info |     | Additional info                          |                                        |
|----------------------------|-------------------|------------------|-----|------------------------------------------|----------------------------------------|
| Covered Area<br>Furnishing | 96<br>Unfurnished | Plot area        | 474 | Reference Number Property type Condition | 45032<br>Other Commercial<br>Pre-Owned |