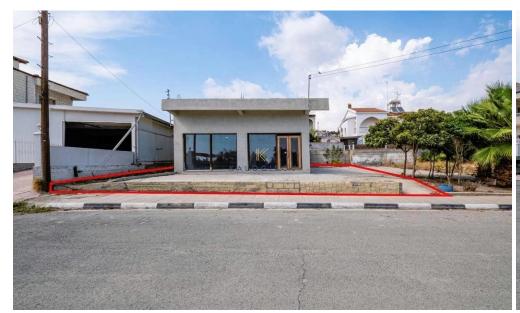

Single-Story Shop Building for sale in Agglisides Area. The building was constructed in 1980. It comprises of an open plan space area and a separate room. The building has an internal area of 96sqm and a covered external area of 20sqm.

It is situated in a plot with a total land area of 948sqm and f...

| Property Info              |                   | Plot / Area Info |     | Additional info                          |                                        |
|----------------------------|-------------------|------------------|-----|------------------------------------------|----------------------------------------|
| Covered Area<br>Furnishing | 96<br>Unfurnished | Plot area        | 474 | Reference Number Property type Condition | 45032<br>Other Commercial<br>Pre-Owned |