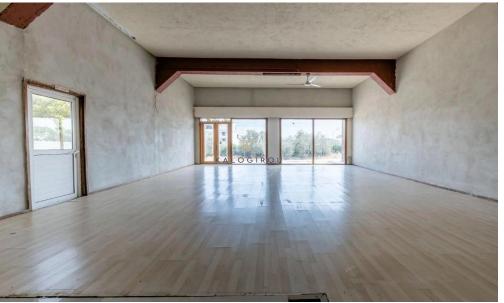

Single-Story Shop Building for sale in Agglisides Area. The building was constructed in 1980. It comprises of an open plan space area and a separate room. The building has an internal area of 96sqm and a covered external area of 20sqm.

It is situated in a plot with a total land area of 948sqm and f...

| Property Info              |                   | Plot / Area Info |     | Additional info                          |                                        |
|----------------------------|-------------------|------------------|-----|------------------------------------------|----------------------------------------|
| Covered Area<br>Furnishing | 96<br>Unfurnished | Plot area        | 474 | Reference Number Property type Condition | 45032<br>Other Commercial<br>Pre-Owned |