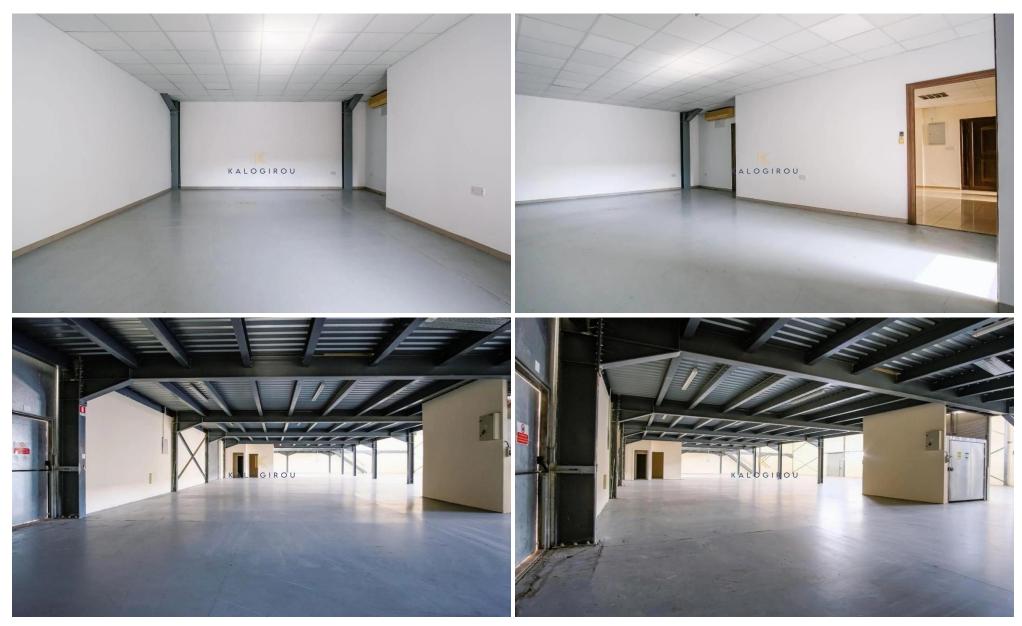

Two Warehouses for sale in industrial area of Geri, Nicosia. The property concerns a share of 45.48% of an industrial building. Internally the warehouse consists of a large open space area with a mezzanine and administrative areas. The administrative areas comprise offices, WCs and a kitchen. Moreover, there is a lift to transfer goods and materials to and from the mezzanine. It has a covered area of 880sgm, mezzanine of 520sgm and administrative area of 150sqm.