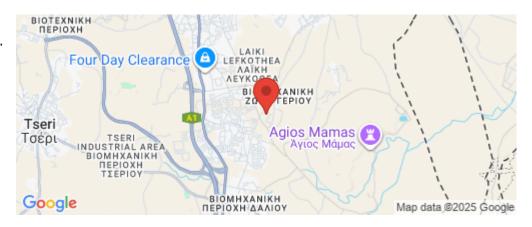

## 880m<sup>2</sup> Commercial for Sale in Geri, Nicosia District

Two Industrial Warehouses in Geri Area, Nicosia. The asset is close to a residential area of Kalithea and 2km away from Nicosia- Limassol highway.

**Amenities** Location

> **Location:** Geri Region: Nicosia

Coordinates: **35.075314819549** / **33.402700054492** 

Price: €930 000 + VAT

VAT for this property is €154,507 or €176,700. VAT usually is 19%. If it is your first purchase of property, you can have VAT reduced to 5% for the first 150sq.m. of the property.