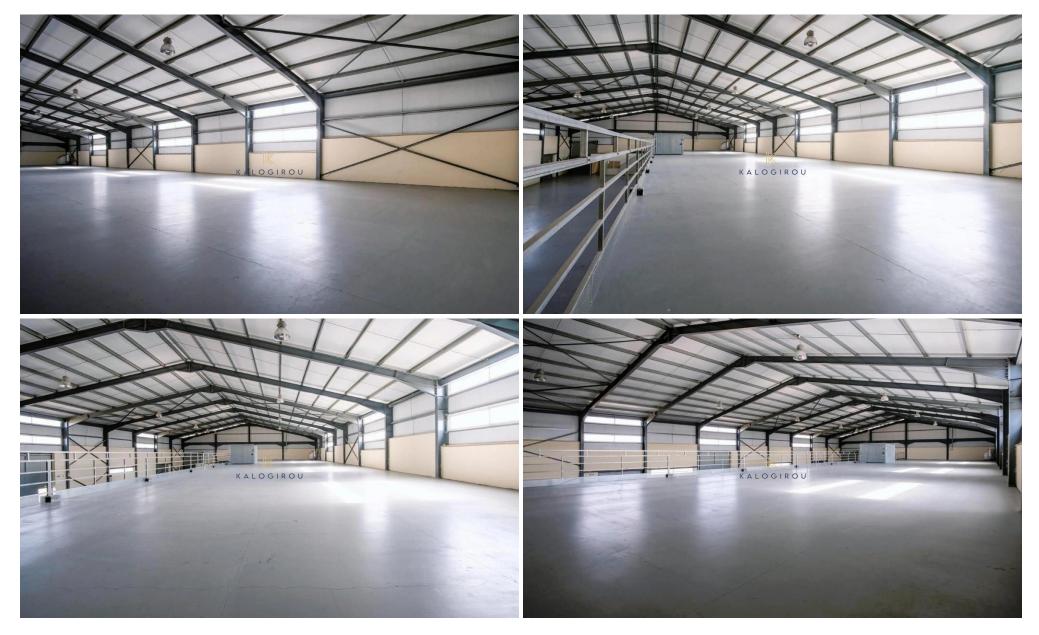

Two Warehouses for sale in industrial area of Geri, Nicosia. The property concerns a share of 45.48% of an industrial building. Internally the warehouse consists of a large open space area with a mezzanine and administrative areas. The administrative areas comprise offices, WCs and a kitchen. Moreover, there is a lift to transfer goods and materials to and from the mezzanine. It has a covered area of 880sgm, mezzanine of 520sgm and administrative area of 150sqm.