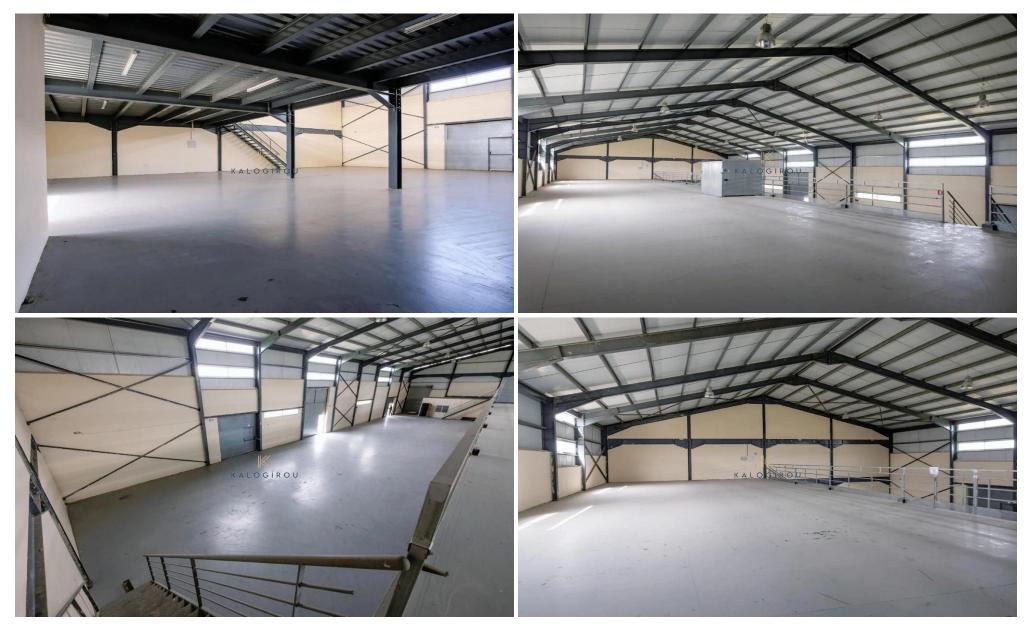

Two Warehouses for sale in industrial area of Geri, Nicosia. The property concerns a share of 45.48% of an industrial building. Internally the warehouse consists of a large open space area with a mezzanine and administrative areas. The administrative areas comprise offices, WCs and a kitchen. Moreover, there is a lift to transfer goods and materials to and from the mezzanine. It has a covered area of 880sgm, mezzanine of 520sgm and administrative area of 150sqm.