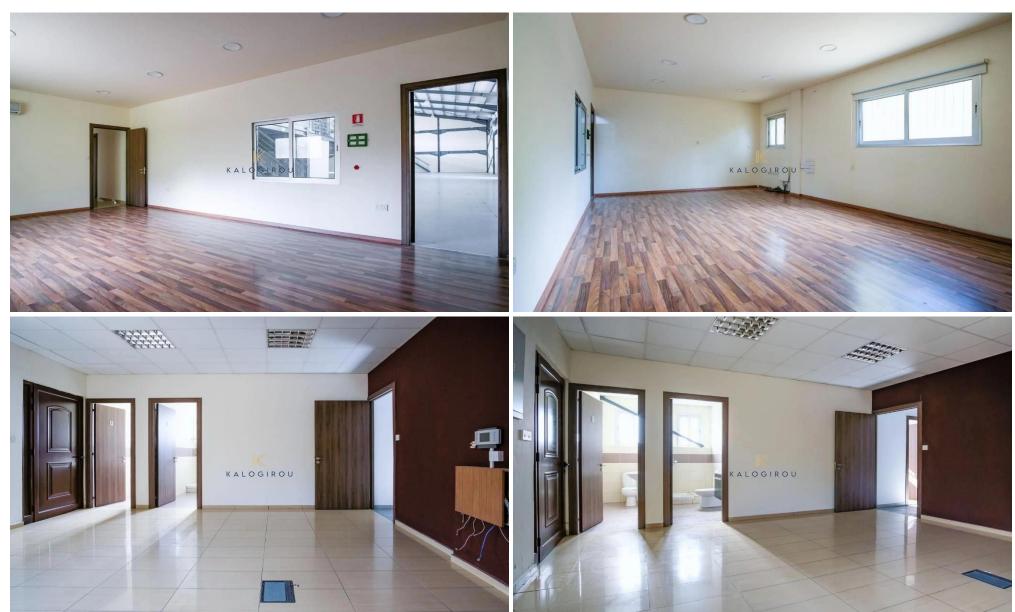

Two Warehouses for sale in industrial area of Geri, Nicosia. The property concerns a share of 45.48% of an industrial building. Internally the warehouse consists of a large open space area with a mezzanine and administrative areas. The administrative areas comprise offices, WCs and a kitchen. Moreover, there is a lift to transfer goods and materials to and from the mezzanine. It has a covered area of 880sgm, mezzanine of 520sgm and administrative area of 150sqm.