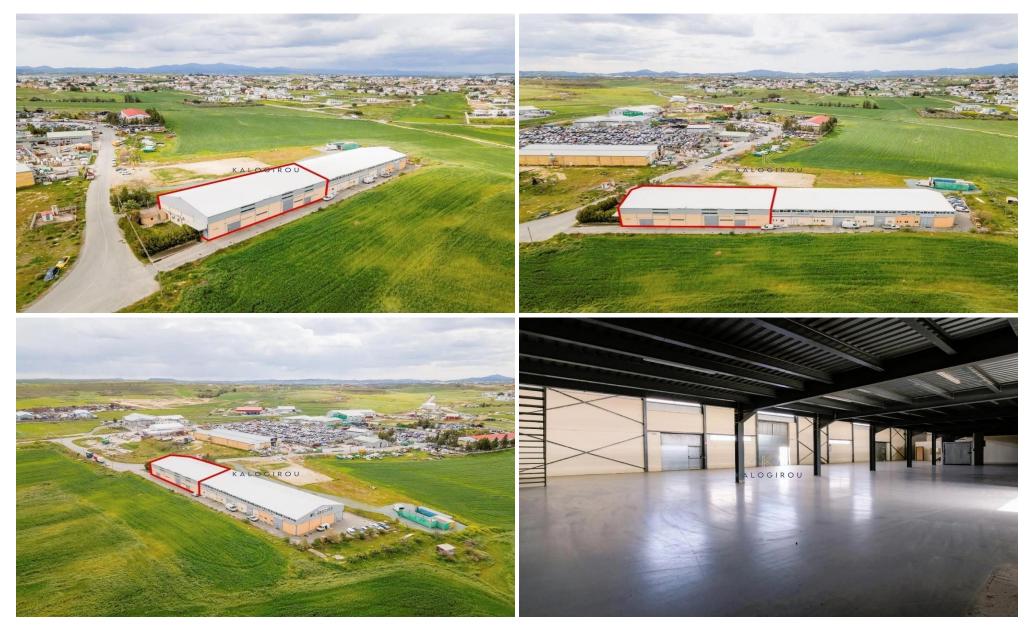

## 880m<sup>2</sup> Commercial for Sale in Geri, Nicosia District

Two Industrial Warehouses in Geri Area, Nicosia. The asset is close to a residential area of Kalithea and 2km away from Nicosia- Limassol highway.

Two Warehouses for sale in industrial area of Geri, Nicosia. The property concerns a share of 45.48% of an industrial building. Internally the warehouse consists of a large open space area with a mezzanine and administrative areas. The administrative areas comprise offices, WCs and a kitchen. Moreover, there is a lift to transfer goods and materials to and from the mezzanine. It has a covered area of 880sgm, mezzanine of 520sgm and administrative area of 150sqm.