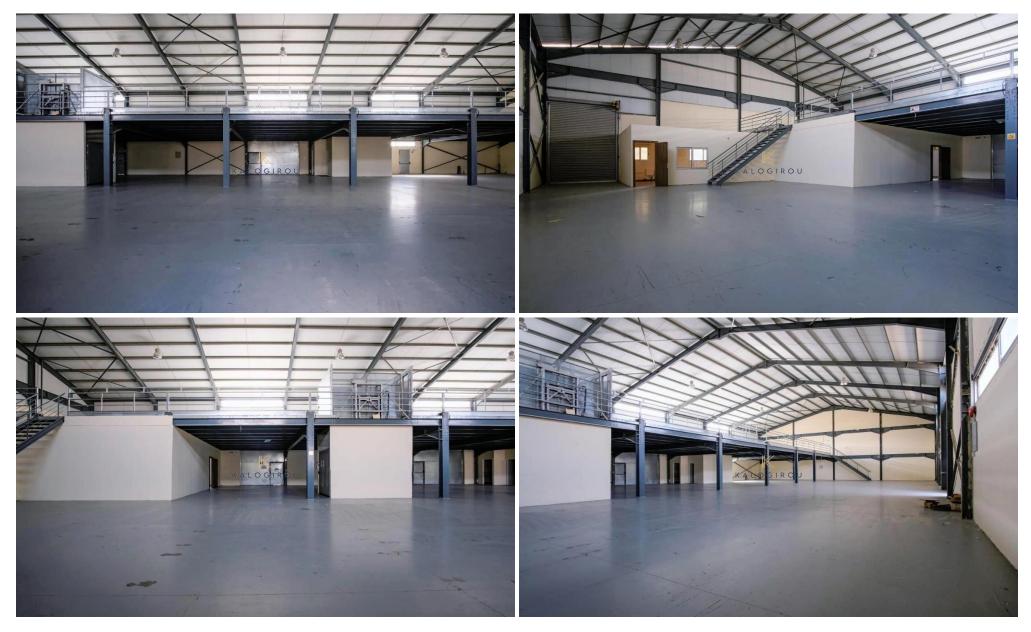

Two Warehouses for sale in industrial area of Geri, Nicosia. The property concerns a share of 45.48% of an industrial building. Internally the warehouse consists of a large open space area with a mezzanine and administrative areas. The administrative areas comprise offices, WCs and a kitchen. Moreover, there is a lift to transfer goods and materials to and from the mezzanine. It has a covered area of 880sgm, mezzanine of 520sgm and administrative area of 150sqm.