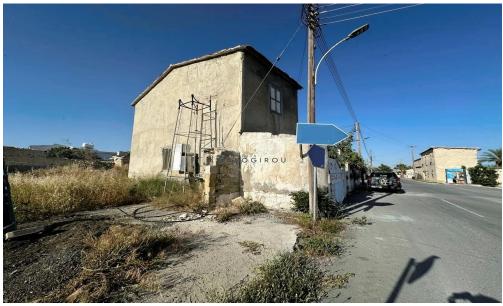

## 574m<sup>2</sup> Plot for Sale in Aradippou, Larnaca District

Residential land for sale in Aradippou area, Larnaca. Great location, as all amenities, such as schools, supermarkets, coffee shops, pharmacy etc. are within close proximity. Direct access to Larnaca, Nicosia, Limassol highway without getting delayed in any traffic. A short drive to Larnaca Town Centre, the harbor and the beach. A 10- minute drive to the airport.

Land for Sale in Aradippou area, Larnaca. Land has an area of 574 sqm. It has a regular shape and it is adjacent to a registered road. The property falls within the Residential Zone ( $K\alpha5$ ) having building density 100%, Coverage 50%, 3 floors, 13.5 m.

Amenities Location

**Location:** Aradippou Region: **Larnaca** 

Coordinates: **34.9535652** / **33.5963134** 

Price: €269 000 + VAT

VAT Excluded

Title transfer fee ~€7 360.00

Price per SQM €469.00/m²

Common expenses None