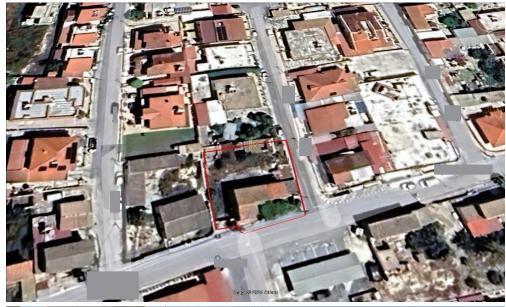

## 574m<sup>2</sup> Plot for Sale in Aradippou, Larnaca District

Residential land for sale in Aradippou area, Larnaca. Great location, as all amenities, such as schools, supermarkets, coffee shops, pharmacy etc. are within close proximity. Direct access to Larnaca, Nicosia, Limassol highway without getting delayed in any traffic. A short drive to Larnaca Town Centre, the harbor and the beach. A 10- minute drive to the airport.

Land for Sale in Aradippou area, Larnaca. Land has an area of 574 sqm. It has a regular shape and it is adjacent to a registered road. The property falls within the Residential Zone ( $K\alpha5$ ) having building density 100%, Coverage 50%, 3 floors, 13.5 m.

## Title Deed Available

| Property Info | Plot / Area Info |     | Additional info  |                  |
|---------------|------------------|-----|------------------|------------------|
|               |                  |     | Reference Number | 45070            |
|               | Plot area        | 574 | Property type    | Land and Plots   |
|               |                  |     | Condition        | <b>Pre-Owned</b> |