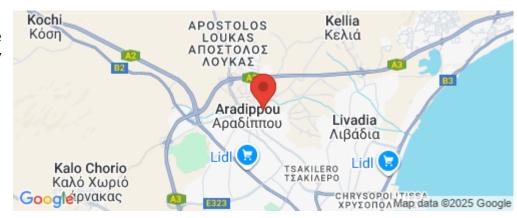

## 574m<sup>2</sup> Plot for Sale in Aradippou, Larnaca District

Residential land for sale in Aradippou area, Larnaca. Great location, as all amenities, such as schools, supermarkets, coffee shops, pharmacy etc. are within close proximity. Direct access to Larnaca, Nicosia, Limassol highway without getting delayed in any traffic. A short drive to Larnaca Town Centre, the harbor and the beach. A 10- minute drive to the airport.

Amenities Location

**Location:** Aradippou Region: **Larnaca** 

Coordinates: **34.9535652** / **33.5963134** 

Price: €269 000 + VAT

VAT Excluded

Title transfer fee ~€7 360.00

Price per SQM €469.00/m²

Common expenses None