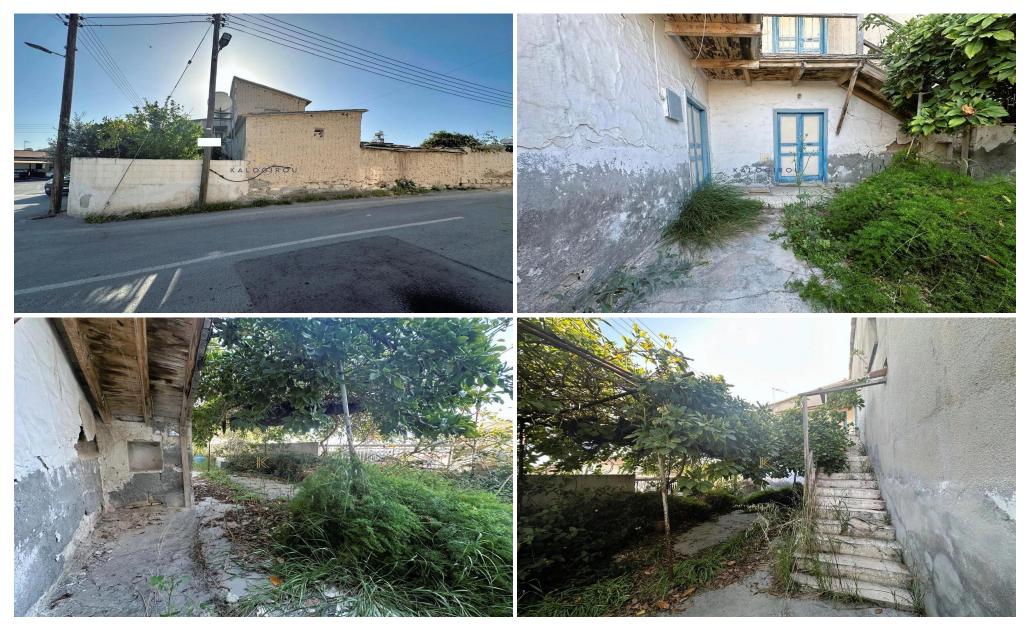

## 574m<sup>2</sup> Plot for Sale in Aradippou, Larnaca District

Residential land for sale in Aradippou area, Larnaca. Great location, as all amenities, such as schools, supermarkets, coffee shops, pharmacy etc. are within close proximity. Direct access to Larnaca, Nicosia, Limassol highway without getting delayed in any traffic. A short drive to Larnaca Town Centre, the harbor and the beach. A 10- minute drive to the airport.

Land for Sale in Aradippou area, Larnaca. Land has an area of 574 sqm. It has a regular shape and it is adjacent to a registered road. The property falls within the Residential Zone ( $K\alpha5$ ) having building density 100%, Coverage 50%, 3 floors, 13.5 m.