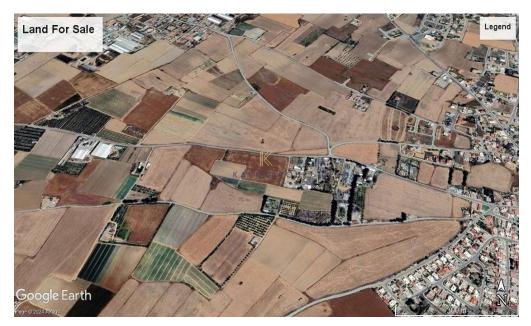

## 14,502m<sup>2</sup> Plot for Sale in Dromolaxia, Larnaca District

Agricultural field for sale in Dromolaxia area, Larnaca. Just 5-minutes way from Larnaca International Airport. A 10-minute drive to Larnaca Town, the harbor and the beach. Easy access to Larnaca, Nicosia, Limassol motorway, which links Larnaca to other major cities in the island.

Land for Sale in Dromolaxia area. The property has an area of 14.502 sq. m with 10% building density and 10% land coverage, falls under residential zone  $\Gamma\alpha 4$ . The land has a regular rectangular shape and an even surface. Along its northern boundary it abuts on a registered dirt-road with a frontage of 99m. It is covered from utility services water, electricity and telecommunication.