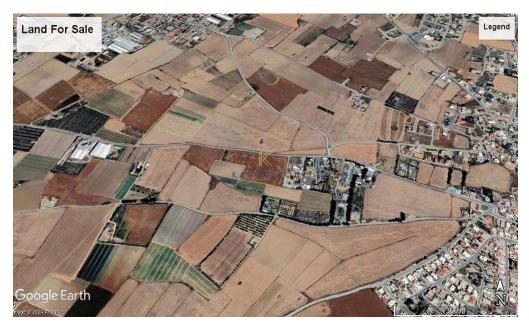

## 19,399m<sup>2</sup> Plot for Sale in Dromolaxia, Larnaca District

Agricultural field for sale in Dromolaxia area, Larnaca. Just 5-minutes way from Larnaca International Airport. A 10-minute drive to Larnaca Town, the harbor and the beach. Easy access to Larnaca, Nicosia, Limassol motorway, which links Larnaca to other major cities in the island.

Land for Sale in Dromolaxia area. The property has an area of 19.399 sq. m with Zone  $\Gamma\alpha4$  (69%) and  $\Delta\alpha3$  (31%). It is 10% building density and 10% land coverage, falls under the residential zone  $\Gamma\alpha4$ . It is 0.5% building density and 0.5% land coverage, falls under the residential zone  $\Delta\alpha3$ . It is covered from utility services water, electricity and telecommunication.